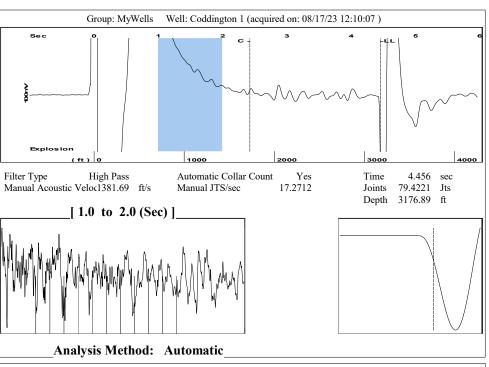

| ty, KS 67801             |                       | Phone 620.682.7933      |  |           |         |       |            |              |               |        |
|                                                                    | KCC Disti              | KCC District Office #2 - 3450 N. Rock Road, |               |                                                                                                                              | Suite 601, Wichita, KS 6 | 7226                  | Phone 316.337.7400      |  |           |         |       |            |              |               |        |

KCC District Office #3 - 137 E. 21st St., Chanute, KS 66720

KCC District Office #4 - 2301 E. 13th Street, Hays, KS 67601-2651









Conservation Division District Office No. 4 2301 E. 13th Street Hays, KS 67601-2651



Phone: 785-261-6250 http://kcc.ks.gov/

Laura Kelly, Governor

Susan K. Duffy, Chair Dwight D. Keen, Commissioner Andrew J. French, Commissioner

August 21, 2023

Zach Patterson Patterson Energy LLC PO BOX 400 HAYS, KS 67601-0400

Re: Temporary Abandonment API 15-163-03540-00-00 CODDINGTON 1 NE/4 Sec.34-09S-20W Rooks County, Kansas

## Dear Zach Patterson:

- "Your temporary abandonment (TA) application for the well listed above has been approved. In accordance with K.A.R. 82-3-111 the TA status of this well will expire 08/21/2024.
- \* If you return this well to service or plug it, please notify the District Office.
- \* If you sell this well you are required to file a Transfer of Operator form,