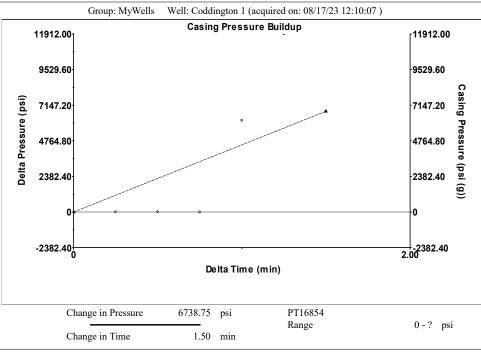

| ty, KS 67801             |                       | Phone 620.682.7933      |  |           |         |       |            |              |               |        |
|                                                                    | KCC Disti              | KCC District Office #2 - 3450 N. Rock Road, |               |                                                                                                                              | Suite 601, Wichita, KS 6 | 7226                  | Phone 316.337.7400      |  |           |         |       |            |              |               |        |

KCC District Office #3 - 137 E. 21st St., Chanute, KS 66720

KCC District Office #4 - 2301 E. 13th Street, Hays, KS 67601-2651









Conservation Division District Office No. 4 2301 E. 13th Street Hays, KS 67601-2651



Phone: 785-261-6250 http://kcc.ks.gov/

Laura Kelly, Governor

Susan K. Duffy, Chair Dwight D. Keen, Commissioner Andrew J. French, Commissioner

August 21, 2023

Zach Patterson Patterson Energy LLC PO BOX 400 HAYS, KS 67601-0400

Re: Temporary Abandonment API 15-163-03540-00-00 CODDINGTON 1 NE/4 Sec.34-09S-20W Rooks County, Kansas

## Dear Zach Patterson:

- "Your temporary abandonment (TA) application for the well listed above has been approved. In accordance with K.A.R. 82-3-111 the TA status of this well will expire 08/21/2024.
- \* If you return this well to service or plug it, please notify the District Office.
- \* If you sell this well you are required to file a Transfer of Operator form, T