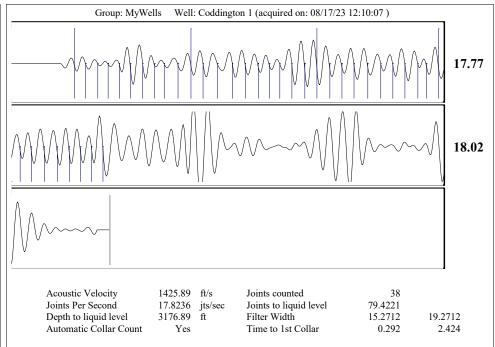

| ty, KS 67801             |                       | Phone 620.682.7933      |  |           |         |       |            |              |               |        |
|                                                                    | KCC Disti              | KCC District Office #2 - 3450 N. Rock Road, |               |                                                                                                                              | Suite 601, Wichita, KS 6 | 7226                  | Phone 316.337.7400      |  |           |         |       |            |              |               |        |

KCC District Office #3 - 137 E. 21st St., Chanute, KS 66720

KCC District Office #4 - 2301 E. 13th Street, Hays, KS 67601-2651









Conservation Division District Office No. 4 2301 E. 13th Street Hays, KS 67601-2651



Phone: 785-261-6250 http://kcc.ks.gov/

Laura Kelly, Governor

Susan K. Duffy, Chair Dwight D. Keen, Commissioner Andrew J. French, Commissioner

August 21, 2023

Zach Patterson Patterson Energy LLC PO BOX 400 HAYS, KS 67601-0400

Re: Temporary Abandonment API 15-163-03540-00-00 CODDINGTON 1 NE/4 Sec.34-09S-20W Rooks County, Kansas

## Dear Zach Patterson:

- "Your temporary abandonment (TA) application for the well listed above has been approved. In accordance with K.A.R. 82-3-111 the TA status of this well will expire 08/21/2024.
- \* If you return this well to service or plug it, please notify the District Office.
- \* If you sell this well you are required to file a Transfer of Operator form, T-1.