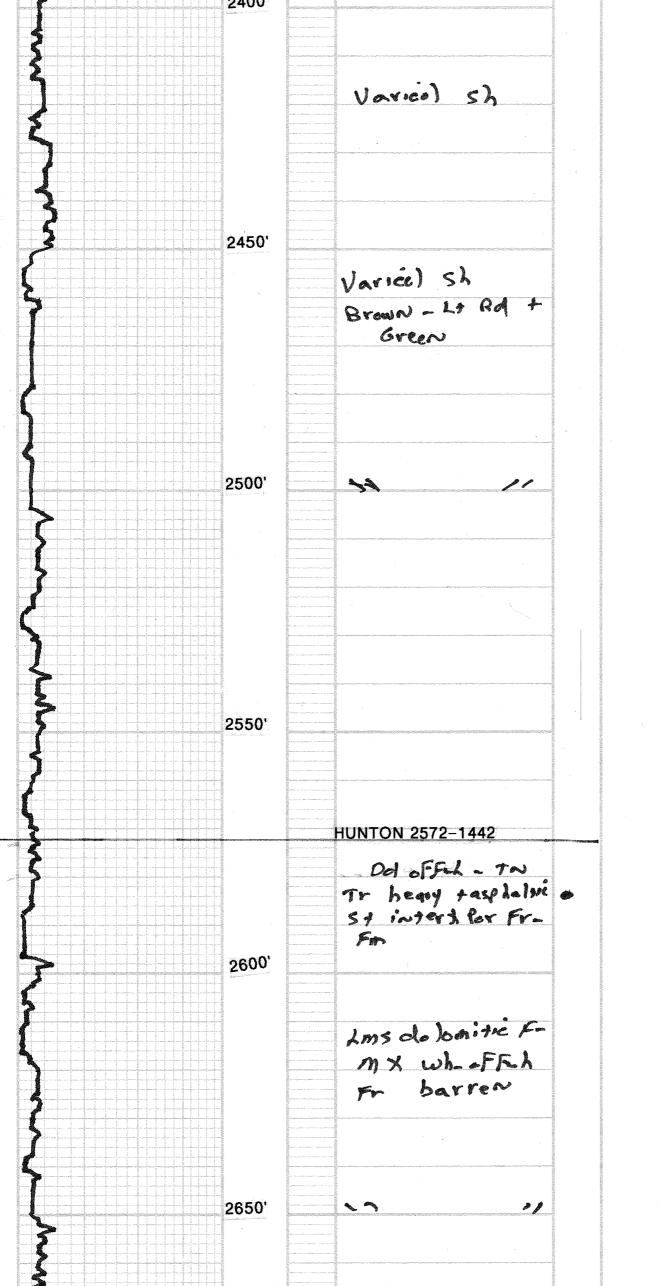

| Drill Stem Tests Taken<br>(Attach Additional Sheets)                                                                                                   |                                                     | Y                            | es 🗌 No                    |                       |                                                          | og Formatio                   | n (Top), Depth        | and Datum                                                   | Sample                        |
|--------------------------------------------------------------------------------------------------------------------------------------------------------|-----------------------------------------------------|------------------------------|----------------------------|-----------------------|----------------------------------------------------------|-------------------------------|-----------------------|-------------------------------------------------------------|-------------------------------|
| Samples Sent to Geolog                                                                                                                                 | *                                                   |                              | és 🗌 No                    | Ν                     | lame                                                     | e                             |                       | Тор                                                         | Datum                         |
| Cores Taken<br>Electric Log Run<br>Geologist Report / Mud Logs<br>List All E. Logs Run:                                                                |                                                     |                              | ies No<br>ies No<br>ies No |                       |                                                          |                               |                       |                                                             |                               |
|                                                                                                                                                        |                                                     | Repo                         | CASING I                   |                       | ] Ne                                                     | w Used<br>rmediate, productio | on, etc.              |                                                             |                               |
| Purpose of String                                                                                                                                      | Size Hole<br>Drilled                                |                              | ze Casing<br>tt (In O.D.)  | Weight<br>Lbs. / Ft.  |                                                          | Setting<br>Depth              | Type of<br>Cement     | # Sacks<br>Used                                             | Type and Percent<br>Additives |
|                                                                                                                                                        |                                                     |                              |                            |                       |                                                          |                               |                       |                                                             |                               |
|                                                                                                                                                        |                                                     |                              |                            |                       |                                                          |                               |                       |                                                             |                               |
|                                                                                                                                                        |                                                     |                              | ADDITIONAL                 | CEMENTING /           | SQU                                                      | EEZE RECORD                   |                       |                                                             |                               |
| Purpose:<br>Perforate                                                                                                                                  | Depth<br>Top Bottom                                 | Туре                         | e of Cement                | # Sacks Used          |                                                          | Type and Percent Additives    |                       |                                                             |                               |
| Protect Casing Plug Back TD Plug Off Zone                                                                                                              |                                                     |                              |                            |                       |                                                          |                               |                       |                                                             |                               |
| <ol> <li>Did you perform a hydra</li> <li>Does the volume of the is</li> <li>Was the hydraulic fractu</li> <li>Date of first Production/Inj</li> </ol> | total base fluid of the h<br>ring treatment informa | nydraulic fra<br>tion submit | acturing treatment         | al disclosure regis   | -                                                        | Yes<br>ns? Yes<br>Yes         | No (If No, s          | kip questions 2 ar<br>kip question 3)<br>ill out Page Three |                               |
| Injection:                                                                                                                                             |                                                     |                              | Flowing                    | Pumping               |                                                          | Gas Lift 🗌 O                  | ther <i>(Explain)</i> |                                                             |                               |
| Estimated Production<br>Per 24 Hours                                                                                                                   | Oil                                                 | Bbls.                        | s. Gas Mcf                 |                       | Water Bbls. Gas-Oil Ratio                                |                               | Gravity               |                                                             |                               |
| DISPOSITION                                                                                                                                            | I OF GAS:                                           |                              | M                          | ETHOD OF COM          | <b>IPLE</b>                                              | TION:                         |                       |                                                             | ON INTERVAL:                  |
| Vented Sold<br>(If vented, Subm                                                                                                                        | Used on Lease                                       |                              | Open Hole                  |                       | Uually Comp. Commingled<br>(Submit ACO-5) (Submit ACO-4) |                               |                       | Top Bottom                                                  |                               |
|                                                                                                                                                        | oration Perfora<br>Top Botto                        |                              | Bridge Plug<br>Type        | Bridge Plug<br>Set At |                                                          |                               |                       |                                                             |                               |
|                                                                                                                                                        |                                                     |                              |                            |                       |                                                          |                               |                       |                                                             |                               |
|                                                                                                                                                        |                                                     |                              |                            |                       |                                                          |                               |                       |                                                             |                               |
|                                                                                                                                                        |                                                     |                              |                            |                       |                                                          |                               |                       |                                                             |                               |
|                                                                                                                                                        |                                                     |                              |                            |                       |                                                          |                               |                       |                                                             |                               |
| TUBING RECORD:                                                                                                                                         | Size:                                               | Set At:                      |                            | Packer At:            |                                                          |                               |                       |                                                             |                               |