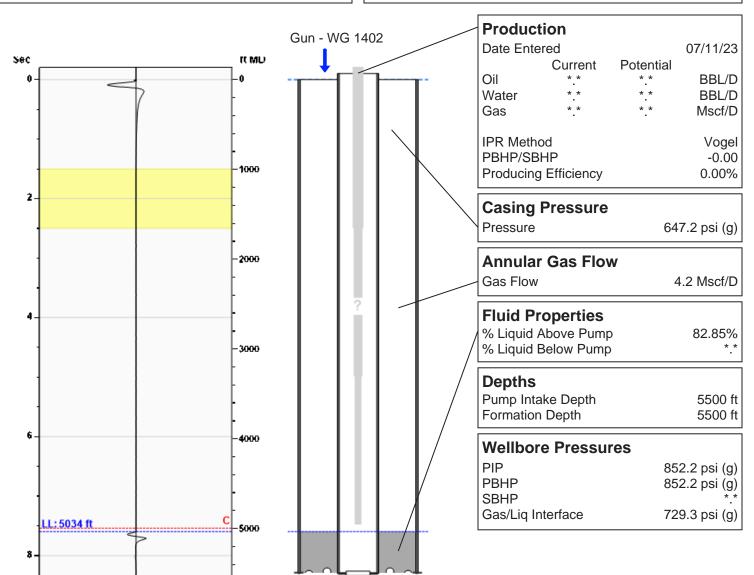

## KERSTETTER 4 25 H 07/11/2023 08:18:08AM

Liquid Level 5034 ft MD

Fluid Above Pump 466 ft TVD Equivalent Gas Free Above Pump 386 ft TVD

158.79 Jts

## **Comments and Recommendations**

Joints To Liquid

Acoustic Test OVER 660# SHOT FOR TA

Echometer Company 5001 Ditto Lane Wichita Falls, TX 76302 (940) 767-4334 info@echometer.com Conservation Division District Office No. 1 210 E. Frontview, Suite A Dodge City, KS 67801