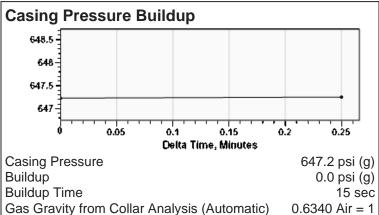

## KERSTETTER 4 25 H 07/11/2023 08:18:08AM

Liquid Level 5034 ft MD

Fluid Above Pump 466 ft TVD Equivalent Gas Free Above Pump 386 ft TVD

158.79 Jts

## **Comments and Recommendations**

Joints To Liquid

Acoustic Test OVER 660# SHOT FOR TA

Echometer Company 5001 Ditto Lane Wichita Falls, TX 76302 (940) 767-4334 info@echometer.com Conservation Division District Office No. 1 210 E. Frontview, Suite A Dodge City, KS 67801