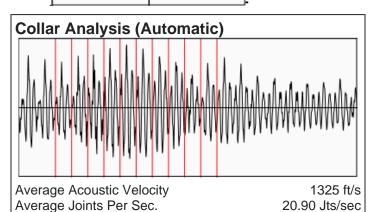

## KERSTETTER 4 25 H 07/11/2023 08:18:08AM

Liquid Level 5034 ft MD

Fluid Above Pump 466 ft TVD Equivalent Gas Free Above Pump 386 ft TVD

158.79 Jts

## **Comments and Recommendations**

Joints To Liquid

Acoustic Test OVER 660# SHOT FOR TA

Echometer Company 5001 Ditto Lane Wichita Falls, TX 76302 (940) 767-4334 info@echometer.com Conservation Division District Office No. 1 210 E. Frontview, Suite A Dodge City, KS 67801