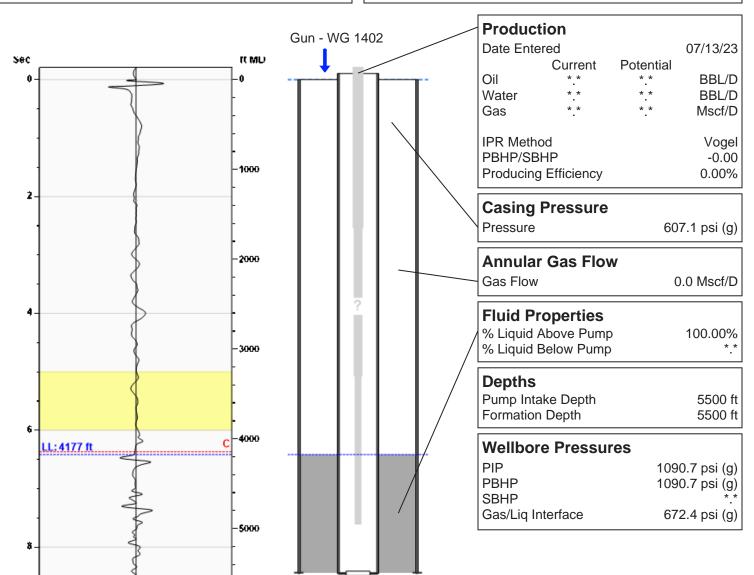

# KERSTETTER 1 25 07/13/2023 08:00:41AM

# **Liquid Level**

4177 ft MD

Fluid Above Pump 1323 ft TVD Equivalent Gas Free Above Pump 1323 ft TVD