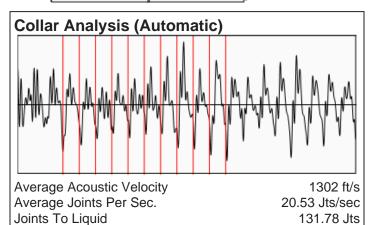

# **Liquid Level**

4177 ft MD

Fluid Above Pump 1323 ft TVD Equivalent Gas Free Above Pump 1323 ft TVD