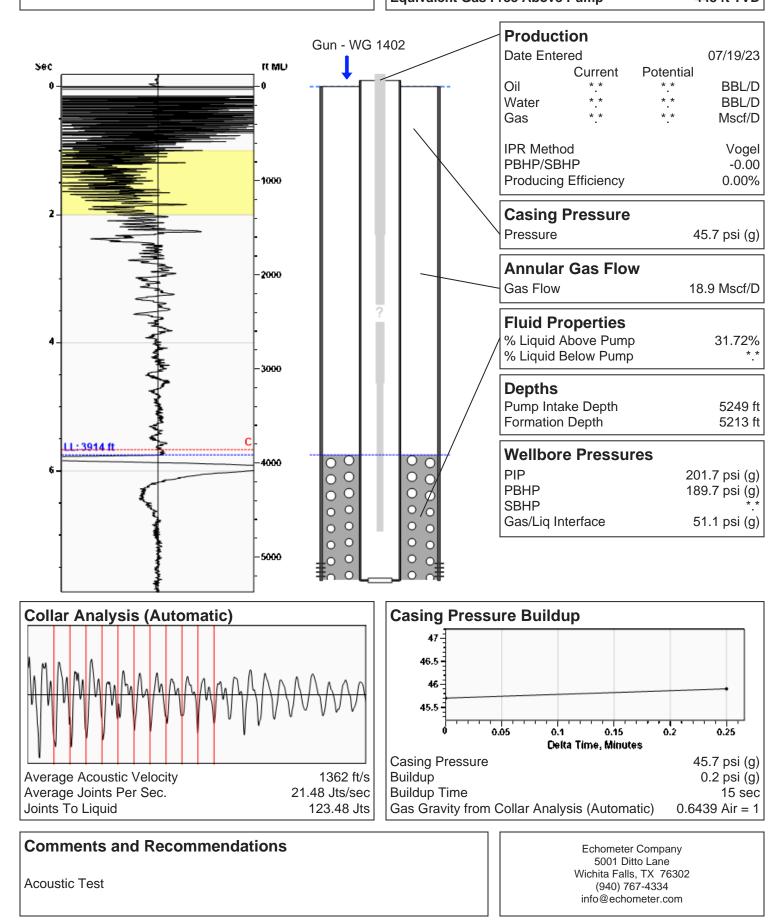

# (((ECHOMETER))) JELLISON 4 5 07/19/2023 08:35:16AM

3914 ft MD

**Liquid Level** 

Fluid Above Pump Equivalent Gas Free Above Pump 1335 ft TVD 448 ft TVD

Conservation Division District Office No. 1 210 E. Frontview, Suite A Dodge City, KS 67801