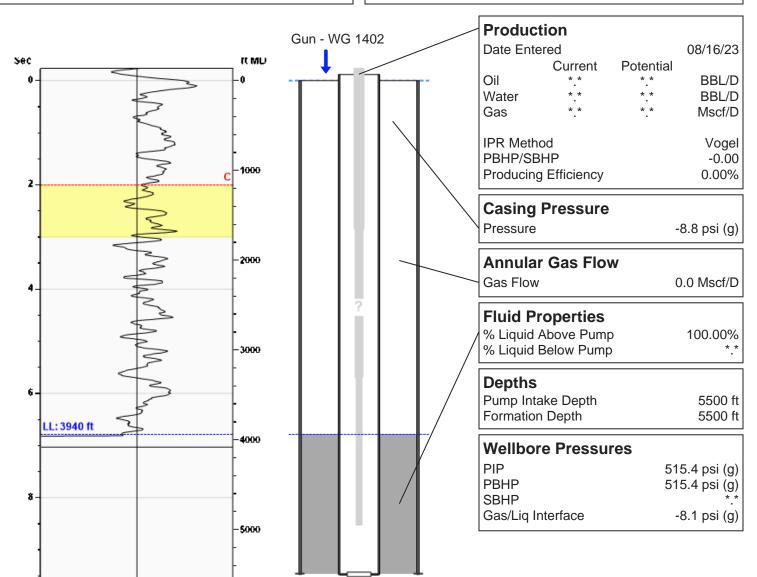

## **Liquid Level**

3940 ft MD

Fluid Above Pump 1560 ft TVD Equivalent Gas Free Above Pump 1560 ft TVD

124.30 Jts

## **Comments and Recommendations**

Acoustic Test

Joints To Liquid

Echometer Company 5001 Ditto Lane Wichita Falls, TX 76302 (940) 767-4334 info@echometer.com Conservation Division District Office No. 1 210 E. Frontview, Suite A Dodge City, KS 67801