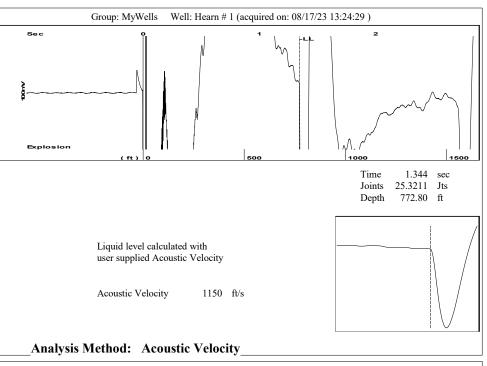

Re: Temporary Abandonment API 15-145-20213-00-01 HEARN 1 NE/4 Sec.35-23S-15W Pawnee County, Kansas