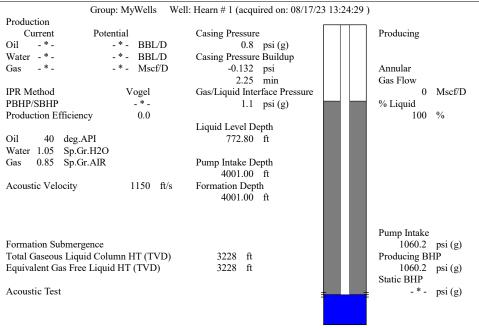

Re: Temporary Abandonment API 15-145-20213-00-01 HEARN 1 NE/4 Sec.35-23S-15W Pawnee County, Kansas