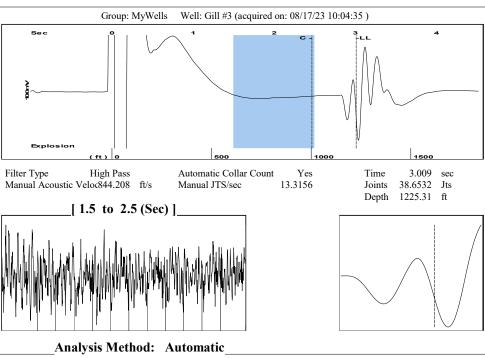

August 23, 2023

MELODY FLETCHER
Oil Producers, Inc. of Kansas
1710 WATERFRONT PKWY
WICHITA, KS 67206-6603

Re: Temporary Abandonment API 15-101-21545-00-01 GILL 3 NE/4 Sec.35-16S-29W Lane County, Kansas