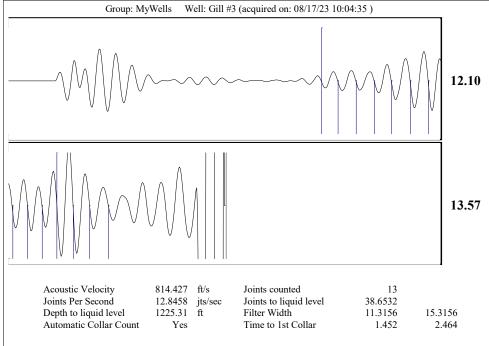

August 23, 2023

MELODY FLETCHER
Oil Producers, Inc. of Kansas
1710 WATERFRONT PKWY
WICHITA, KS 67206-6603

Re: Temporary Abandonment API 15-101-21545-00-01 GILL 3 NE/4 Sec.35-16S-29W Lane County, Kansas