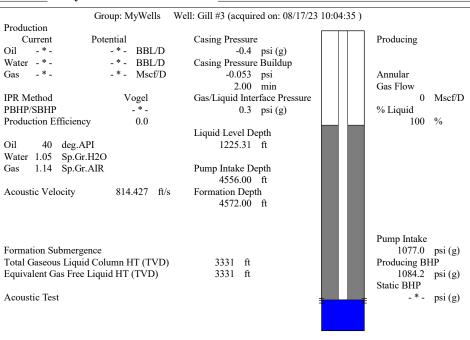

August 23, 2023

MELODY FLETCHER
Oil Producers, Inc. of Kansas
1710 WATERFRONT PKWY
WICHITA, KS 67206-6603

Re: Temporary Abandonment API 15-101-21545-00-01 GILL 3 NE/4 Sec.35-16S-29W Lane County, Kansas