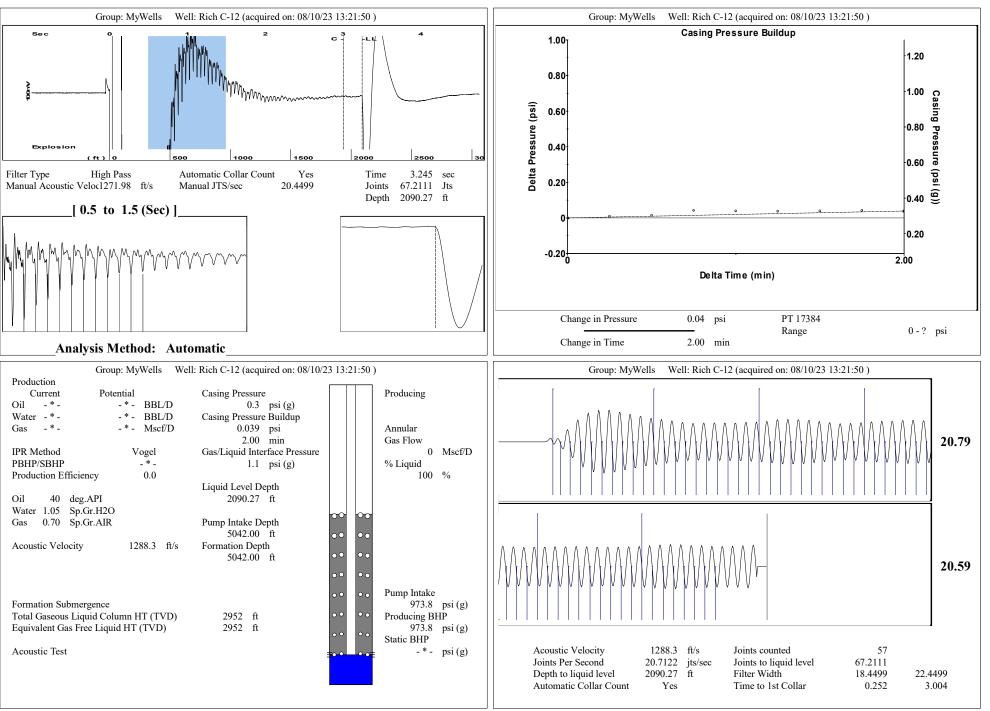

|
| TA Approved: 🗌 Yes 🗌 D                               | enied Date:  |           |               |                |                           |

## Mail to the Appropriate KCC Conservation Office:

|  | KCC District Office #1 - 210 E. Frontview, Suite A, Dodge City, KS 67801               | Phone 620.682.7933 |
|--|----------------------------------------------------------------------------------------|--------------------|
|  | KCC District Office #2 - 3450 N. Rock Road, Building 600, Suite 601, Wichita, KS 67226 | Phone 316.337.7400 |
|  | KCC District Office #3 - 137 E. 21st St., Chanute, KS 66720                            | Phone 620.902.6450 |
|  | KCC District Office #4 - 2301 E. 13th Street, Hays, KS 67601-2651                      | Phone 785.261.6250 |



Conservation Division District Office No. 1 210 E. Frontview, Suite A Dodge City, KS 67801



Phone: 620-682-7933 http://kcc.ks.gov/

Susan K. Duffy, Chair Dwight D. Keen, Commissioner Andrew J. French, Commissioner Laura Kelly, Governor

August 23, 2023

MELODY FLETCHER Oil Producers, Inc. of Kansas 1710 WATERFRONT PKWY WICHITA, KS 67206-6603

Re: Temporary Abandonment API 15-033-21420-00-00 RICH C 12 SW/4 Sec.22-32S-19W Comanche County, Kansas

Dear MELODY FLETCHER:

"Your temporary abandonment (TA) application for the well listed above has been approved. In accordance with K.A.R. 82-3-111 the TA status of this well will expire 08/23/2024.

\* If you return this well to service or plug it, please notify the District Office.

\* If you sell this well you are required to file a Transfer