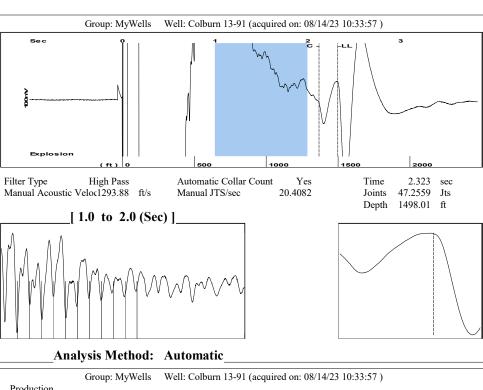

August 23, 2023

MELODY FLETCHER
Oil Producers, Inc. of Kansas
1710 WATERFRONT PKWY
WICHITA, KS 67206-6603

Re: Temporary Abandonment API 15-175-20328-00-01 COLBURN 13-91 SW/4 Sec.17-33S-32W Seward County, Kansas