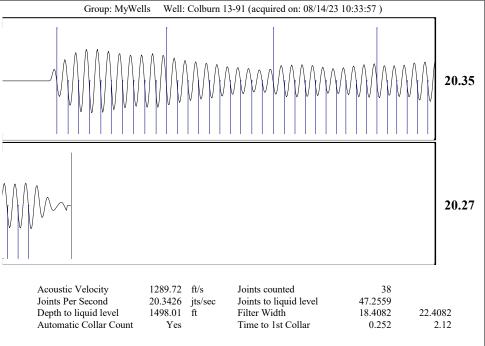

August 23, 2023

MELODY FLETCHER
Oil Producers, Inc. of Kansas
1710 WATERFRONT PKWY
WICHITA, KS 67206-6603

Re: Temporary Abandonment API 15-175-20328-00-01 COLBURN 13-91 SW/4 Sec.17-33S-32W Seward County, Kansas