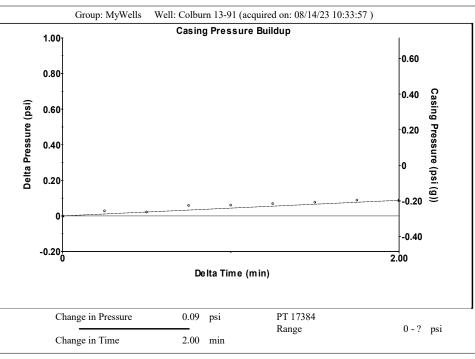

August 23, 2023

MELODY FLETCHER
Oil Producers, Inc. of Kansas
1710 WATERFRONT PKWY
WICHITA, KS 67206-6603

Re: Temporary Abandonment API 15-175-20328-00-01 COLBURN 13-91 SW/4 Sec.17-33S-32W Seward County, Kansas