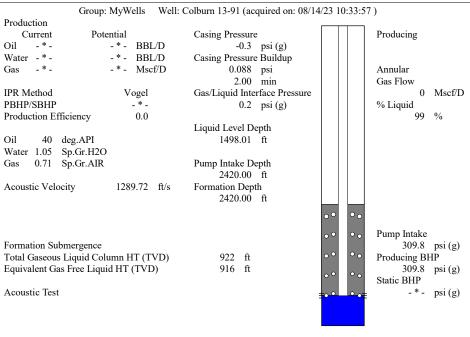

August 23, 2023

MELODY FLETCHER
Oil Producers, Inc. of Kansas
1710 WATERFRONT PKWY
WICHITA, KS 67206-6603

Re: Temporary Abandonment API 15-175-20328-00-01 COLBURN 13-91 SW/4 Sec.17-33S-32W Seward County, Kansas