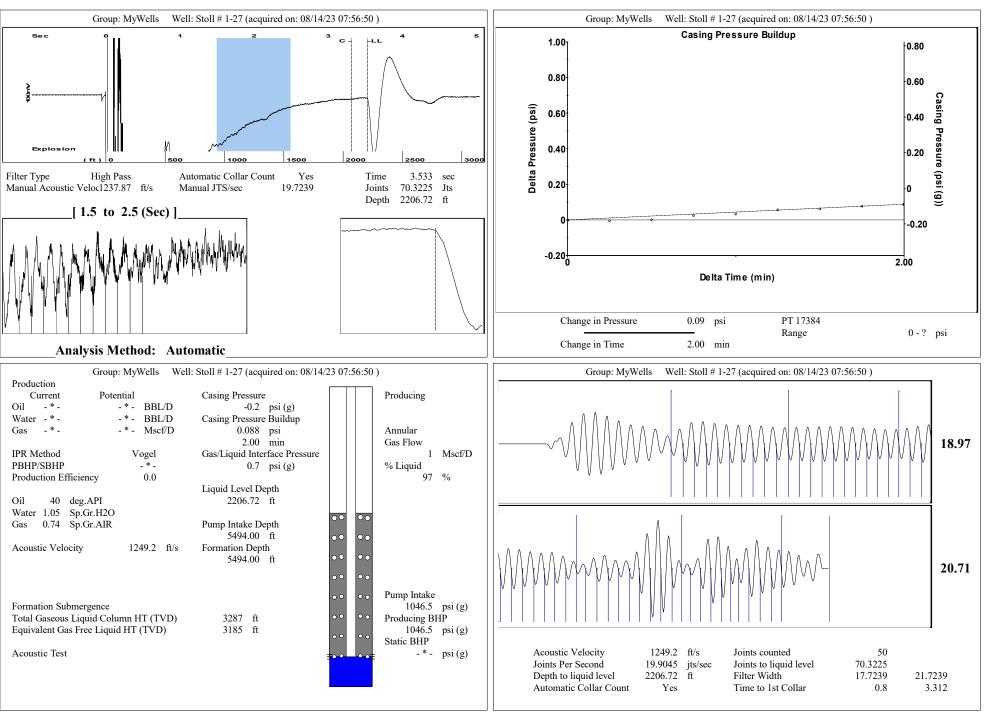

|                           |
| TA Approved: Yes De                          | enied Date:  |           |               |                |                           |

## Mail to the Appropriate KCC Conservation Office:

|  | KCC District Office #1 - 210 E. Frontview, Suite A, Dodge City, KS 67801               | Phone 620.682.7933 |
|--|----------------------------------------------------------------------------------------|--------------------|
|  | KCC District Office #2 - 3450 N. Rock Road, Building 600, Suite 601, Wichita, KS 67226 | Phone 316.337.7400 |
|  | KCC District Office #3 - 137 E. 21st St., Chanute, KS 66720                            | Phone 620.902.6450 |
|  | KCC District Office #4 - 2301 E. 13th Street, Hays, KS 67601-2651                      | Phone 785.261.6250 |



Conservation Division District Office No. 1 210 E. Frontview, Suite A Dodge City, KS 67801



Phone: 620-682-7933 http://kcc.ks.gov/

Susan K. Duffy, Chair Dwight D. Keen, Commissioner Andrew J. French, Commissioner Laura Kelly, Governor

August 23, 2023

MELODY FLETCHER Oil Producers, Inc. of Kansas 1710 WATERFRONT PKWY WICHITA, KS 67206-6603

Re: Temporary Abandonment API 15-175-21105-00-00 STOLL 1-27 NW/4 Sec.27-31S-32W Seward County, Kansas

Dear MELODY FLETCHER:

"Your temporary abandonment (TA) application for the well listed above has been approved. In accordance with K.A.R. 82-3-111 the TA status of this well will expire 08/23/2024.

\* If you return this well to service or plug it, please notify the District Office.

\* If you sell this well you are required to file a Transfer o