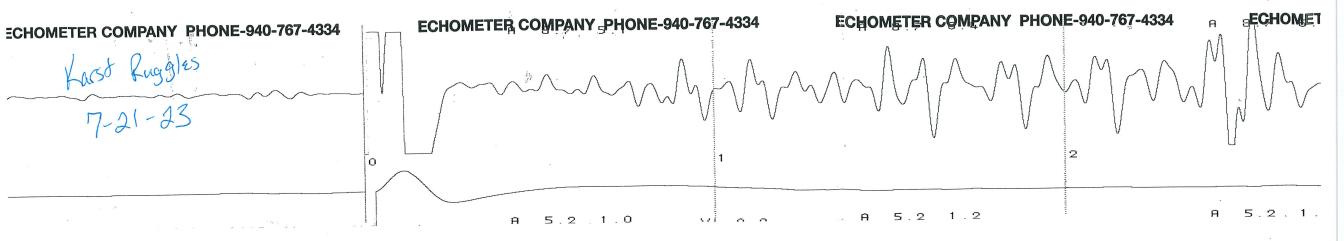

August 24, 2023

Jon Hayward BEREXCO LLC 2020 N. BRAMBLEWOOD WICHITA, KS 67206-1094

Re: Temporary Abandonment API 15-141-20207-00-01 KARST-RUGGLES LEASE 2 SE/4 Sec.22-10S-15W Osborne County, Kansas

Dear Jon Hayward: