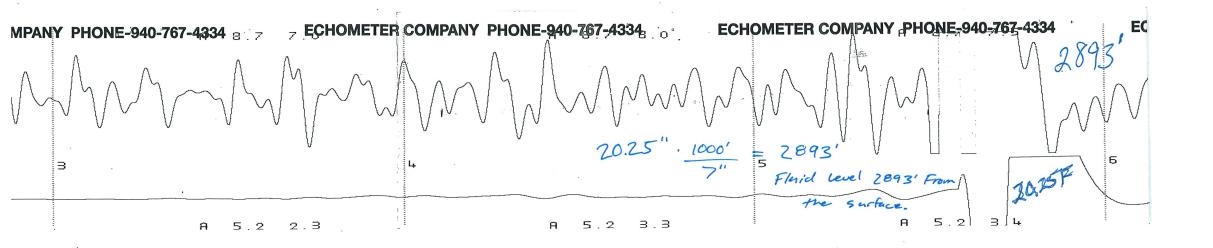

August 24, 2023

Jon Hayward BEREXCO LLC 2020 N. BRAMBLEWOOD WICHITA, KS 67206-1094

Re: Temporary Abandonment API 15-141-20207-00-01 KARST-RUGGLES LEASE 2 SE/4 Sec.22-10S-15W Osborne County, Kansas

Dear Jon Hayward: