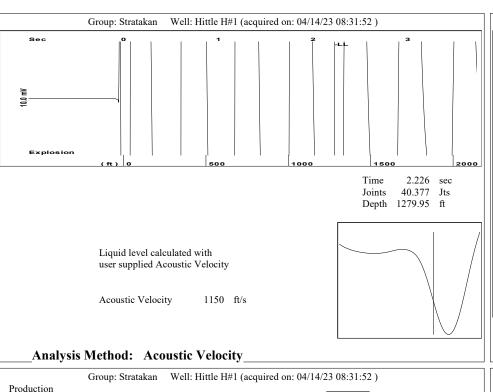

| KCC District Office #2 - 3450 N. Rock Road, Building 600, Suite 601, Wichita, KS 67226 | Phone 316.337.7400 |
| The second of th | KCC District Office #3 - 137 E. 21st St., Chanute, KS 66720                            | Phone 620.902.6450 |
| Sime Street Street State State Street | KCC District Office #4 - 2301 E. 13th Street, Hays, KS 67601-2651                      | Phone 785.261.6250 |









Conservation Division District Office No. 2 3450 N. Rock Road Building 600, Suite 601 Wichita, KS 67226



Phone: 316-337-7400 http://kcc.ks.gov/

Laura Kelly, Governor

Susan K. Duffy, Chair Dwight D. Keen, Commissioner Andrew J. French, Commissioner

August 24, 2023

Justin Prater StrataKan Exploration, LLC 100 S MAIN ST PLAINVILLE, KS 67663-2234

Re: Temporary Abandonment API 15-035-24105-00-00 HITTLE H-1 NE/4 Sec.21-31S-04E Cowley County, Kansas

## Dear Justin Prater:

"Your temporary abandonment (TA) application for the well listed above has been approved. In accordance with K.A.R. 82-3-111 the TA status of this well will expire 08/24/2024.

- \* If you return this well to service or plug it, please notify the District Office.
- \* If you sell this well you are required to fi