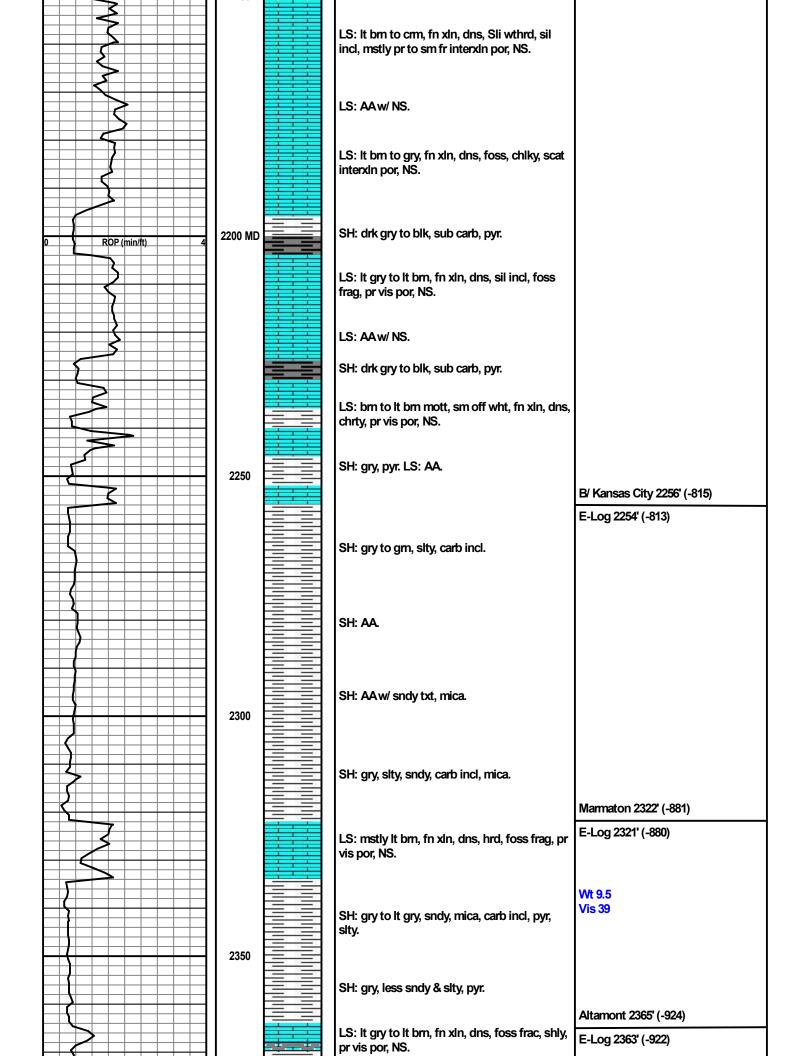

Conglomerate      |      |       |      |       |
| Mississippi Chert | 2465 | -1024 | 2465 | -1024 |
| Mississippi Lime  | 2559 | -1118 | N/A  |       |
| Total Depth       | 2560 | -1119 | 2563 | -1122 |

CASING

8 5/8" surface casing

5 1/2" production casing

### Comments

The decision was made to set and cement 5 1/2" producion casing to further evaluate the Mississippi Chert through perforations.

### Zones of Intrest

ALL FOOTAGES IN THIS SECTION ARE BASED OFF OF LOG DEPTHS

Mississippi 2465' (-1024) 2465'-2500'

Chert - white to light brown to some amber, opaque, mostly weathered, scattered fresh chert, great vugular and pin point porosity, even uniform live stain, good show of free oil with some bleeding oil, gas bubbles, up to 50% bright yellow fluorescence, strong rich odor.





|                    |         |                                                  | SH: blk, carb, emb pyr. LS: AA.                                                             |                                       |
|--------------------|---------|--------------------------------------------------|---------------------------------------------------------------------------------------------|---------------------------------------|
|                    |         |                                                  | SH: gry to drk gry, pyr.                                                                    |                                       |
|                    | 2400 MD |                                                  | LS: gry to bm, fn xln, dns, hrd, scat foss, shly<br>IP, pyr,