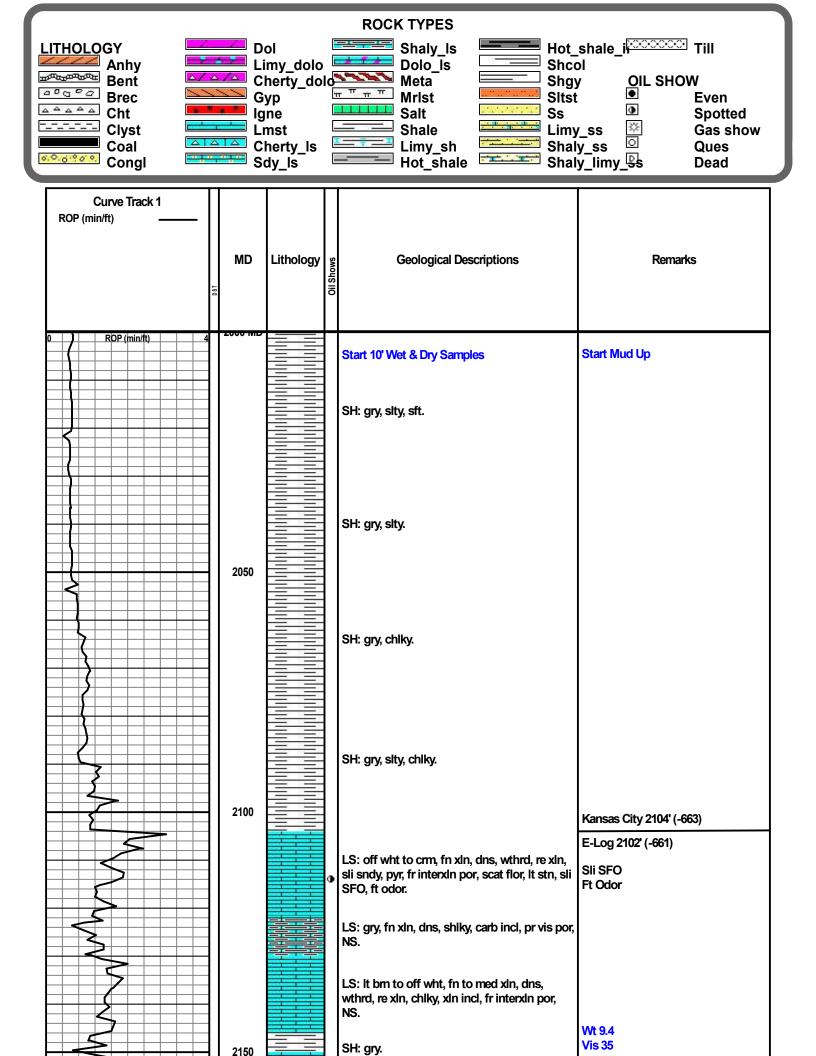

| Conglomerate      |      |       |      |       |
| Mississippi Chert | 2465 | -1024 | 2465 | -1024 |
| Mississippi Lime  | 2559 | -1118 | N/A  |       |
| Total Depth       | 2560 | -1119 | 2563 | -1122 |

CASING

8 5/8" surface casing

5 1/2" production casing

### Comments

The decision was made to set and cement 5 1/2" producion casing to further evaluate the Mississippi Chert through perforations.

### Zones of Intrest

ALL FOOTAGES IN THIS SECTION ARE BASED OFF OF LOG DEPTHS

Mississippi 2465' (-1024) 2465'-2500'

Chert - white to light brown to some amber, opaque, mostly weathered, scattered fresh chert, great vugular and pin point porosity, even uniform live stain, good show of free oil with some bleeding oil, gas bubbles, up to 50% bright yellow fluorescence, strong rich odor.





|                    |         |                                                  | SH: blk, carb, emb pyr. LS: AA.                                                             |                                       |
|--------------------|---------|--------------------------------------------------|---------------------------------------------------------------------------------------------|---------------------------------------|
|                    |         |                                                  | SH: gry to drk gry, pyr.                                                                    |                                       |
|                    | 2400 MD |                                                  | LS: gry to bm, fn xln, dns, hrd, scat foss, shly<br>IP, py