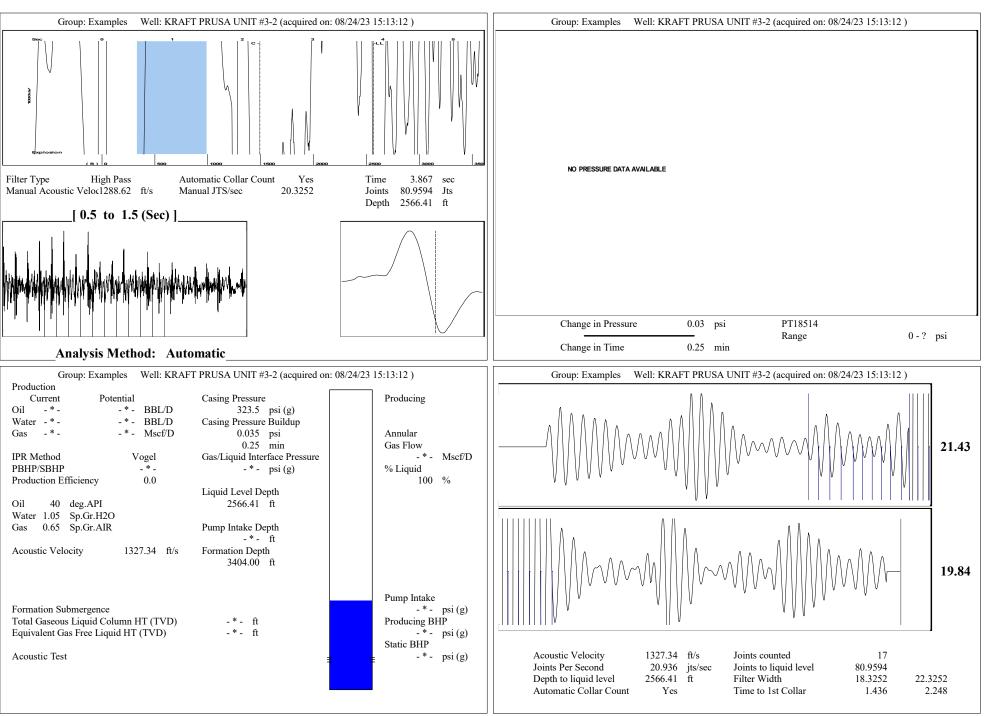

| KCC District Office #4 - 2301 E. 13th Street, Hays, KS 67601-2651                      | Phone 785.261.6250 |



Conservation Division District Office No. 2 3450 N. Rock Road Building 600, Suite 601 Wichita, KS 67226



Phone: 316-337-7400 http://kcc.ks.gov/

Susan K. Duffy, Chair Dwight D. Keen, Commissioner Andrew J. French, Commissioner Laura Kelly, Governor

August 25, 2023

Jose Reyes American Warrior, Inc. PO BOX 399 GARDEN CITY, KS 67846-0399

Re: Temporary Abandonment API 15-053-25737-00-02 KRAFT-PRUSA UT 3-2 NW/4 Sec.07-17S-10W Ellsworth County, Kansas

Dear Jose Reyes:

"Your temporary abandonment (TA) application for the well listed above has been approved. In accordance with K.A.R. 82-3-111 the TA status of this well will expire 08/25/2024.

\* If you return this well to service or plug it, please notify the District Office.

\* If you sell this well you are required to file a Transfer