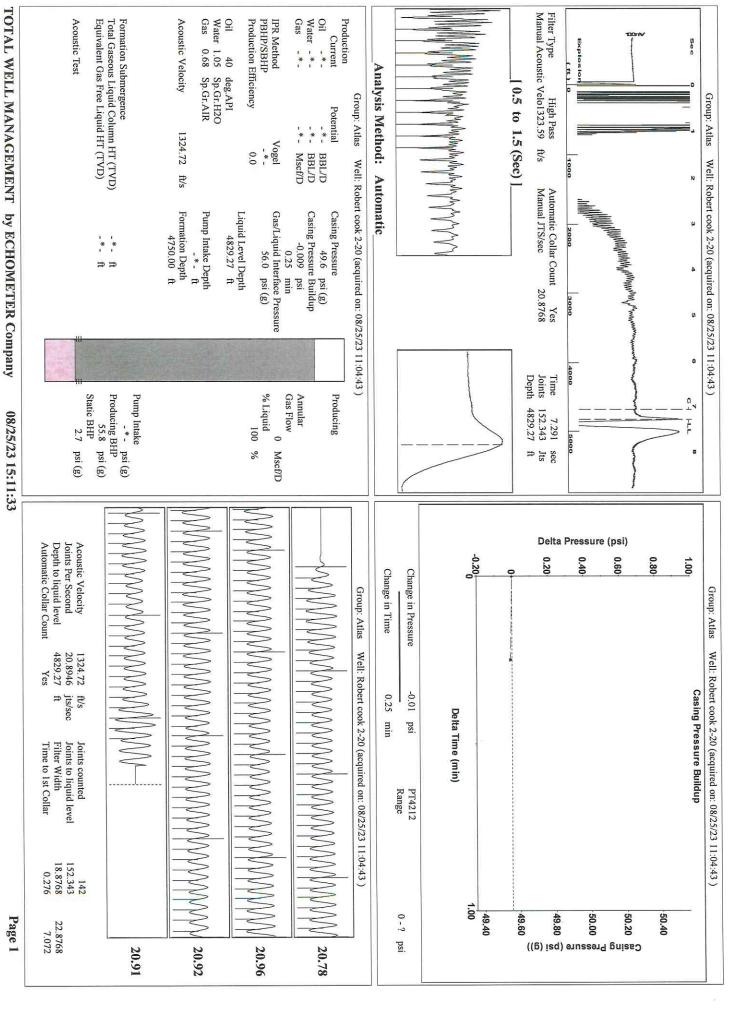

| KCC District Office #4 - 2301 E. 13th Street, Hays, KS 67601-2651                      | Phone 785.261.6250 |



Conservation Division District Office No. 1 210 E. Frontview, Suite A Dodge City, KS 67801



Phone: 620-682-7933 http://kcc.ks.gov/

Laura Kelly, Governor

Susan K. Duffy, Chair Dwight D. Keen, Commissioner Andrew J. French, Commissioner

August 28, 2023

Saumyadeep Halder Atlas Operating LLC 1900 ST JAMES PLACE SUITE 800 HOUSTON, TX 77056-4133

Re: Temporary Abandonment API 15-007-22815-00-00 ROBERT COOK 2-20 NE/4 Sec.20-34S-12W Barber County, Kansas

## Dear Saumyadeep Halder:

"Your temporary abandonment (TA) application for the well listed above has been approved. In accordance with K.A.R. 82-3-111 the TA status of this well will expire 08/28/2024.

- \* If you return this well to service or plug it, please notify the District Office.
- \* If you sell this well you are required to f