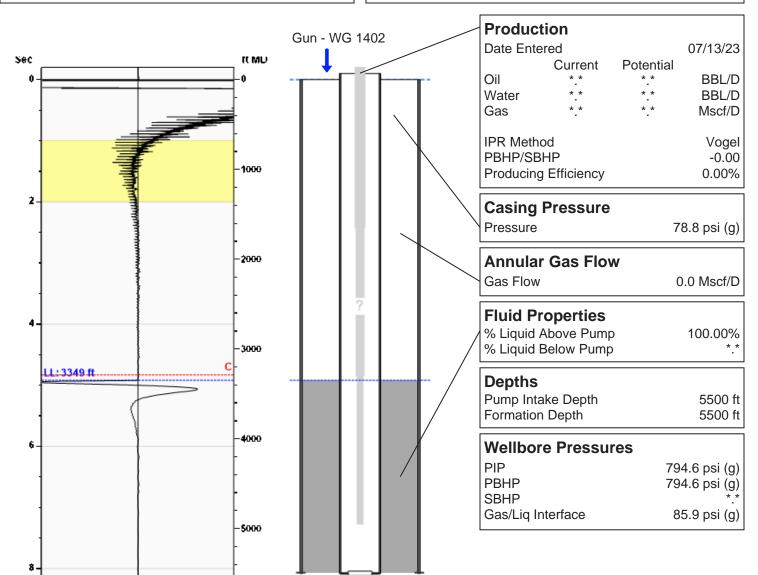

KOLAR Document ID: 1727029

KANSAS CORPORATION COMMISSION OIL & GAS CONSERVATION DIVISION

July 2017 Form must be Typed Form must be signed