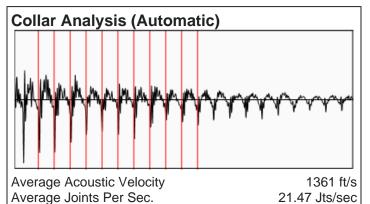

KOLAR Document ID: 1727029

KANSAS CORPORATION COMMISSION OIL & GAS CONSERVATION DIVISION

July 2017 Form must be Typed Form must be signed