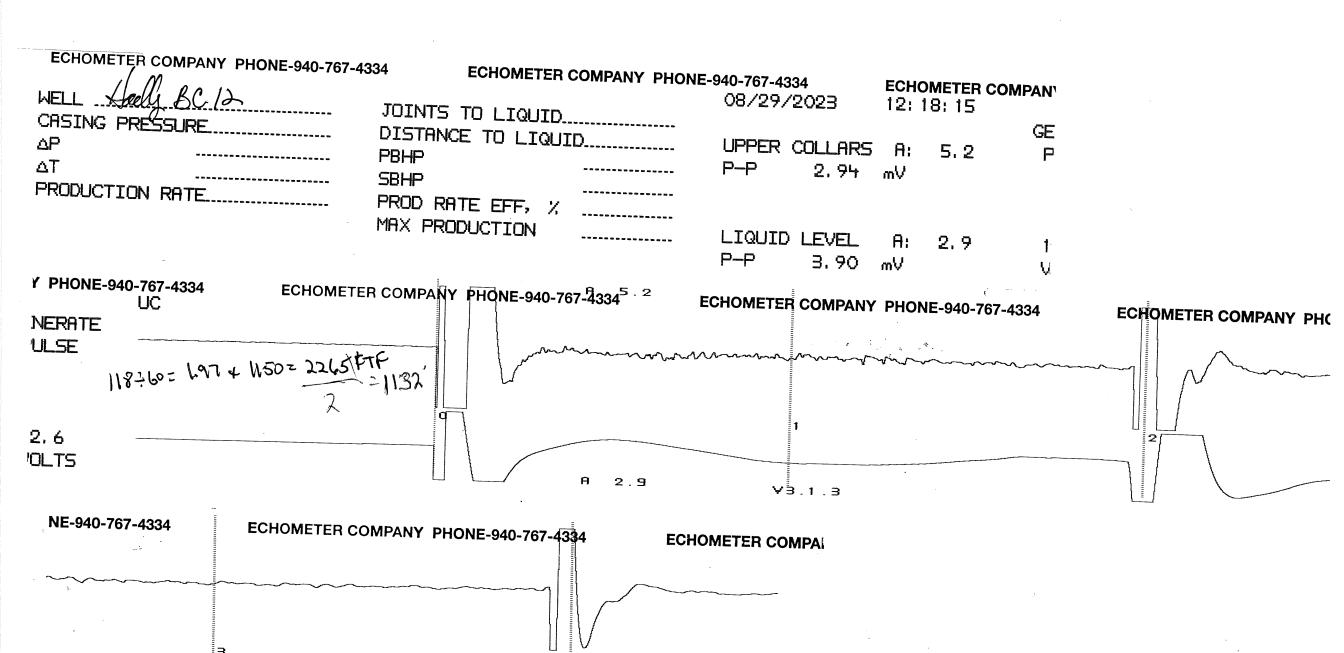

Re: Temporary Abandonment API 15-051-24362-00-00 HADLEY BC 12 NW/4 Sec.13-11S-18W Ellis County, Kansas