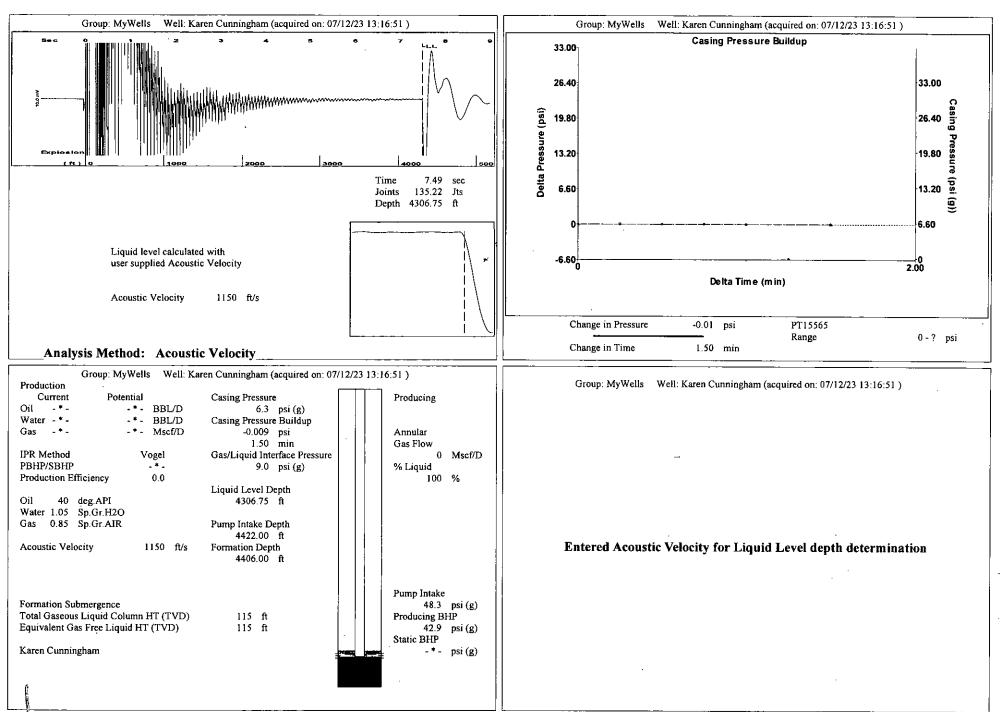

Re: Temporary Abandonment API 15-007-24118-00-00 KAREN CUNNINGHAM 1 NE/4 Sec.15-32S-12W Barber County, Kansas