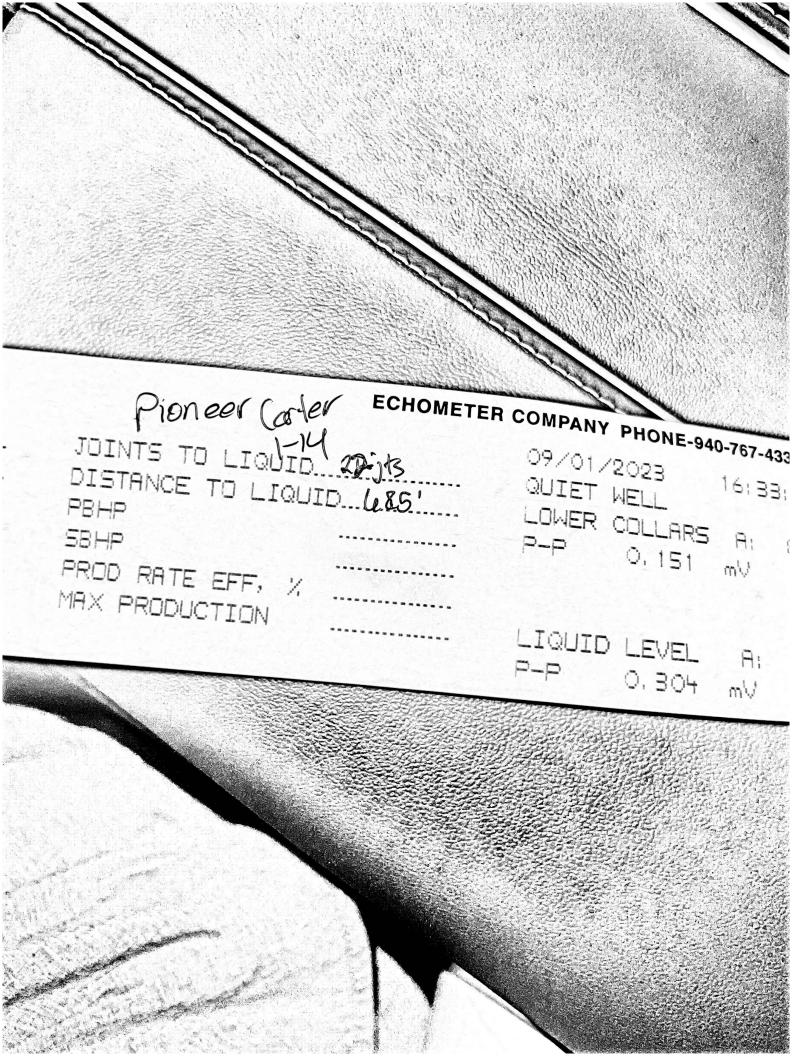

## **High Fluid Level**

Pursuant to K.A.R. 82-3-111, the well must be plugged, or returned to service, or obtain temporary abandonment status by 10/05/2023.

This deadline does NOT override any compliance deadline given to you in any Commission Order.