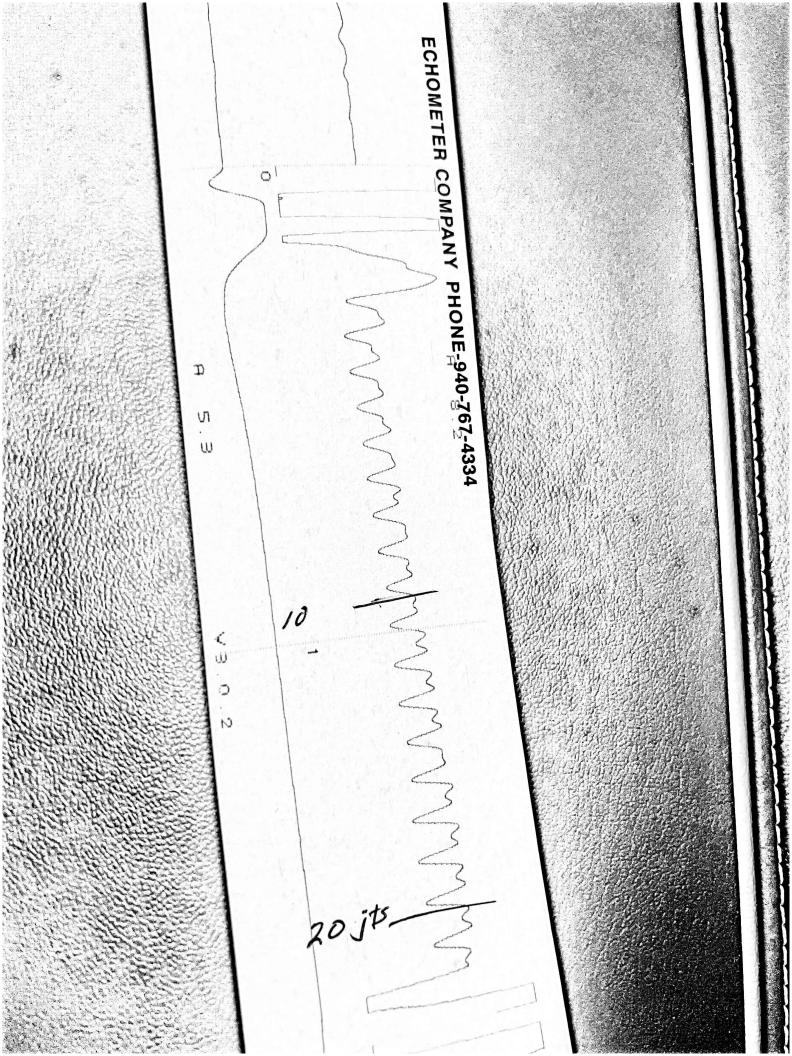

## **High Fluid Level**

Pursuant to K.A.R. 82-3-111, the well must be plugged, or returned to service, or obtain temporary abandonment status by 10/05/2023.

This deadline does NOT override any compliance deadline given to you in any Commission Order.