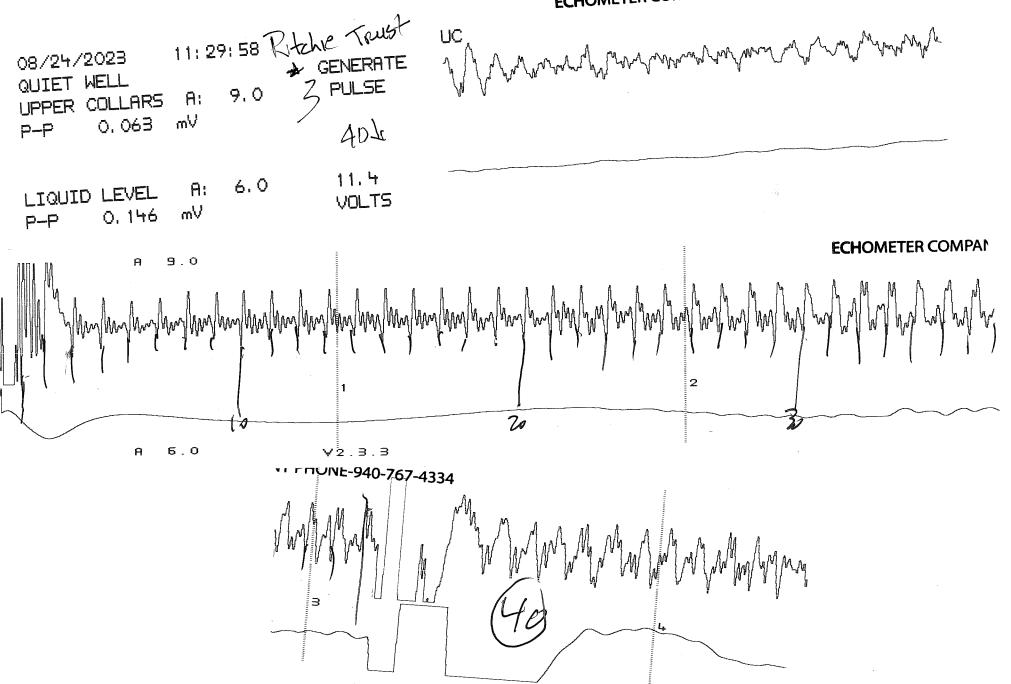

September 06, 2023

Peter Fiorini Ritchie Exploration, Inc. 8100 E 22ND ST N # 700 PO BOX 783188 WICHITA, KS 67278-3188

Re: Temporary Abandonment API 15-073-19414-00-02 RITCHIE TRUST 3 NW/4 Sec.29-22S-10E Greenwood County, Kansas