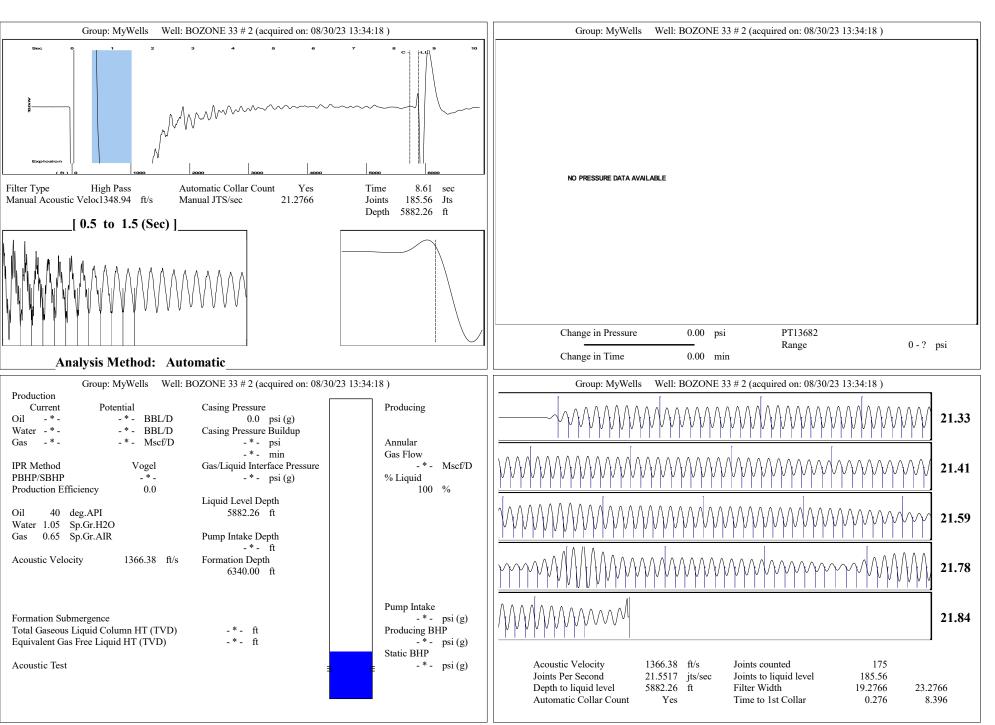

Re: Temporary Abandonment API 15-129-21881-00-00 BOZONE 33 #2 NE/4 Sec.33-32S-39W Morton County, Kansas