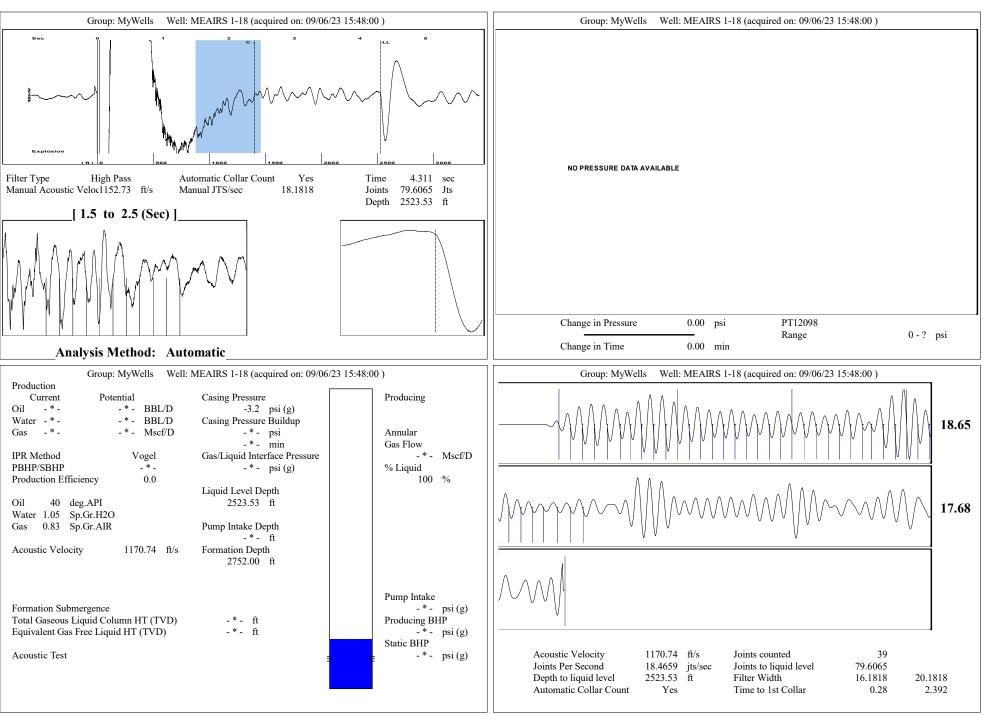

|                           |
| TA Approved: 🗌 Yes 🗌 De                      | enied Date:  |           |               |                |                           |

## Mail to the Appropriate KCC Conservation Office:

|  | KCC District Office #1 - 210 E. Frontview, Suite A, Dodge City, KS 67801               | Phone 620.682.7933 |
|--|----------------------------------------------------------------------------------------|--------------------|
|  | KCC District Office #2 - 3450 N. Rock Road, Building 600, Suite 601, Wichita, KS 67226 | Phone 316.337.7400 |
|  | KCC District Office #3 - 137 E. 21st St., Chanute, KS 66720                            | Phone 620.902.6450 |
|  | KCC District Office #4 - 2301 E. 13th Street, Hays, KS 67601-2651                      | Phone 785.261.6250 |



Conservation Division District Office No. 1 210 E. Frontview, Suite A Dodge City, KS 67801



Phone: 620-682-7933 http://kcc.ks.gov/

Susan K. Duffy, Chair Dwight D. Keen, Commissioner Andrew J. French, Commissioner Laura Kelly, Governor

September 07, 2023

Octavio Morales American Warrior, Inc. PO BOX 399 GARDEN CITY, KS 67846-0399

Re: Temporary Abandonment API 15-055-00213-00-00 MEIRS 1-18 SW/4 Sec.18-22S-31W Finney County, Kansas

Dear Octavio Morales:

"Your temporary abandonment (TA) application for the well listed above has been approved. In accordance with K.A.R. 82-3-111 the TA status of this well will expire 09/07/2024.

\* If you return this well to service or plug it, please notify the District Office.

\* If you sell this well you are required to file a Transfer of Operator