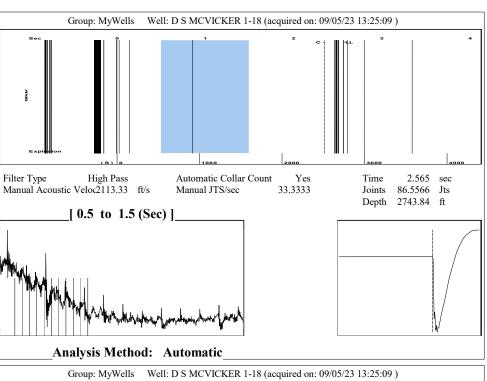

Re: Temporary Abandonment API 15-135-25614-00-00 D S MCVICKER 1-18 SE/4 Sec.18-20S-25W Ness County, Kansas