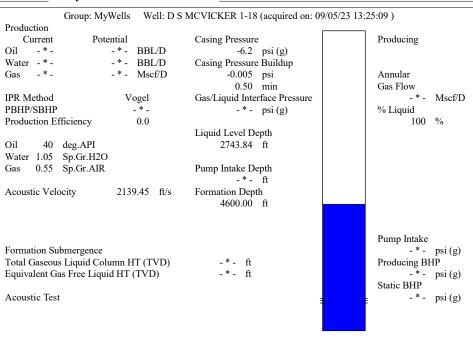

Re: Temporary Abandonment API 15-135-25614-00-00 D S MCVICKER 1-18 SE/4 Sec.18-20S-25W Ness County, Kansas