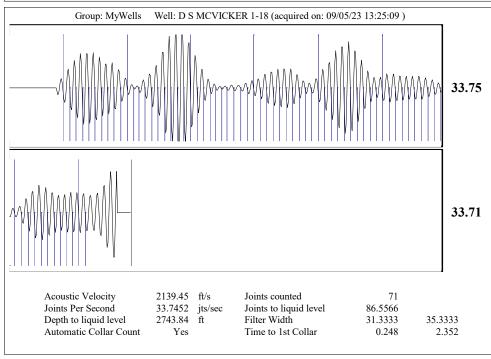

Re: Temporary Abandonment API 15-135-25614-00-00 D S MCVICKER 1-18 SE/4 Sec.18-20S-25W Ness County, Kansas