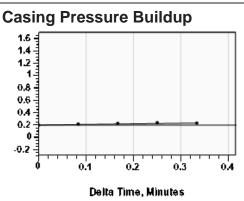

#### Static Shot 09/06/2023 11:17:46AM

 $\begin{array}{lll} \text{Casing Pressure} & 0.2 \text{ psi (g)} \\ \text{Buildup} & 0.0 \text{ psi (g)} \\ \text{Buildup Time} & 20 \text{ sec} \\ \text{Gas Gravity} & 0.7617 \text{ Air} = 1 \\ \end{array}$ 

## **Casing Pressure**

Pressure 0.2 psi (g)