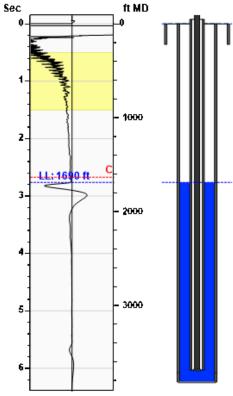

### Static Bottomhole Pressure 1085.1 psi (g) @ 3728 ft TVD

Static Liquid Level
Oil Column Height
Water Column Height

1690 ft MD
-1690 ft MD
3728 ft MD