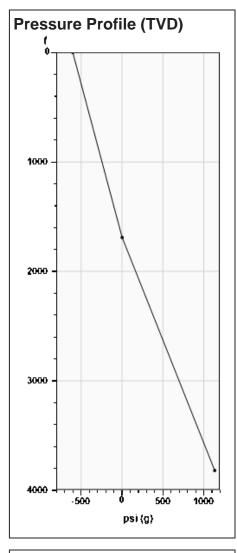

### Static Bottomhole Pressure 1085.1 psi (g) @ 3728 ft TVD

Static Liquid Level
Oil Column Height
Water Column Height

1690 ft MD
-1690 ft MD
3728 ft MD