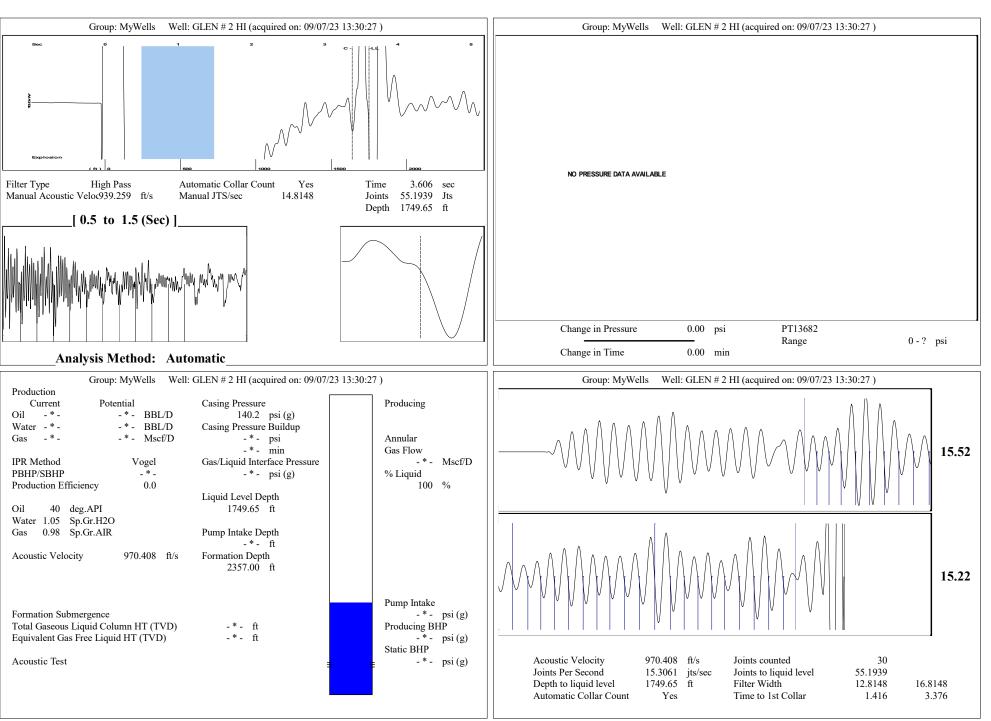

| KCC District Office #3 - 137 E. 21st St., Chanute, KS 66720                            | Phone 620.902.6450 |
| Similar State Stat | KCC District Office #4 - 2301 E. 13th Street, Hays, KS 67601-2651                      | Phone 785.261.6250 |



Conservation Division District Office No. 1 210 E. Frontview, Suite A Dodge City, KS 67801



Phone: 620-682-7933 http://kcc.ks.gov/

Laura Kelly, Governor

Susan K. Duffy, Chair Dwight D. Keen, Commissioner Andrew J. French, Commissioner

September 11, 2023

Octavio Morales American Warrior, Inc. PO BOX 399 GARDEN CITY, KS 67846-0399

Re: Temporary Abandonment API 15-129-19008-00-01 GLENN 2 HI SW/4 Sec.13-32S-41W Morton County, Kansas

## **Dear Octavio Morales:**

- "Your temporary abandonment (TA) application for the well listed above has been approved. In accordance with K.A.R. 82-3-111 the TA status of this well will expire 09/11/2024.
- \* If you return this well to service or plug it, please notify the District Office.
- \* If you sell this well you are required to file a Transfer