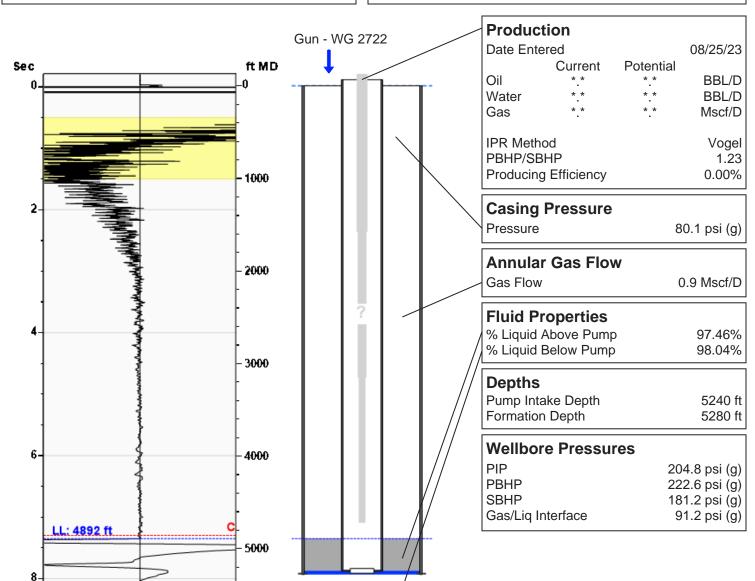

## Going 1-26 08/25/2023 04:59:35PM

# **Liquid Level**

# 4892 ft MD

Fluid Above Pump 348 ft TVD Equivalent Gas Free Above Pump 339 ft TVD

154.02 Jts

## **Comments and Recommendations**

Joints To Liquid

Echometer Company 5001 Ditto Lane Wichita Falls, TX 76302 (940) 767-4334 info@echometer.com Conservation Division District Office No. 1 210 E. Frontview, Suite A Dodge City, KS 67801