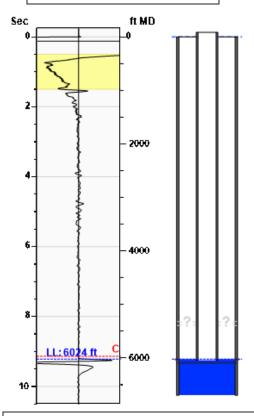

# Static Bottomhole Pressure 263.0 psi (g) @ 6060 ft TVD

Static Liquid Level
Oil Column Height
Water Column Height

6024 ft MD
2 ft MD
34 ft MD

## Static Shot 09/06/2023 01:23:03PM

 Buildup
 0.0 psi (g)

 Buildup Time
 1 min 55 sec

 Gas Gravity
 0.6813 Air = 1