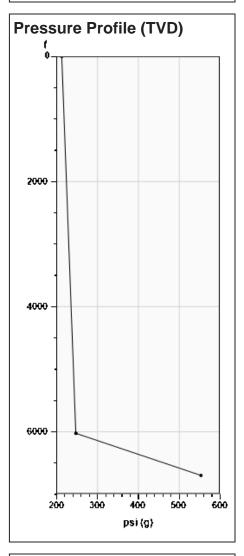

# Static Bottomhole Pressure 263.0 psi (g) @ 6060 ft TVD

Static Liquid Level
Oil Column Height
Water Column Height

6024 ft MD
2 ft MD
34 ft MD

### **Casing Pressure**

Pressure 212.5 psi (g)