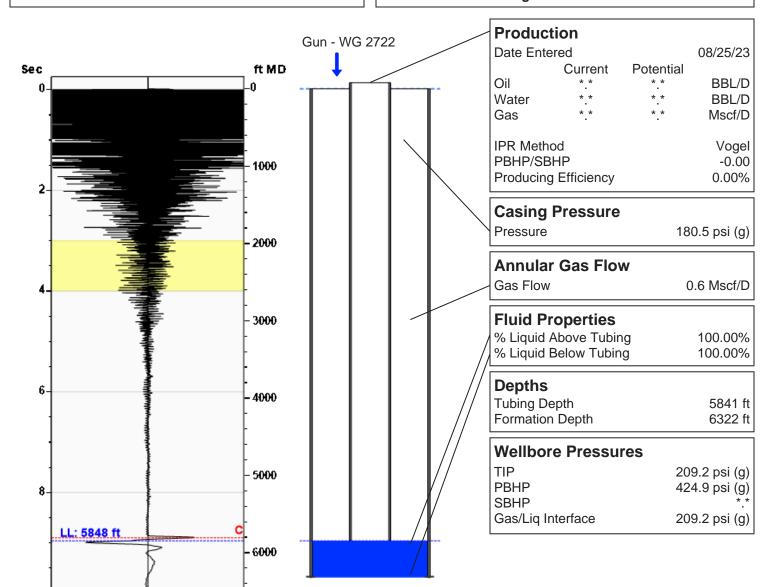

## Anadarko B-3 08/25/2023 04:26:38PM

## **Liquid Level**

## 5848 ft MD

# Fluid Above Tubing Gas Free Above Tubing

0 ft TVD 0 ft TVD