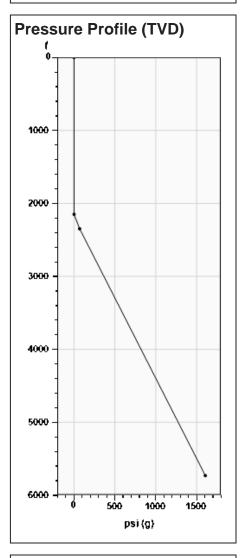

# Static Bottomhole Pressure 1071.0 psi (g) @ 4552 ft TVD

Static Liquid Level
Oil Column Height
Water Column Height

2148 ft MD
198 ft MD
2205 ft MD