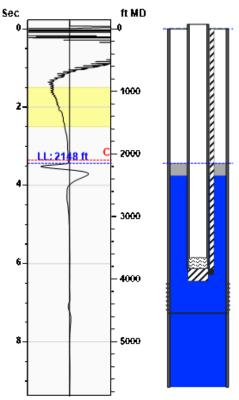

# Static Bottomhole Pressure 1071.0 psi (g) @ 4552 ft TVD

Static Liquid Level
Oil Column Height
Water Column Height

2148 ft MD
198 ft MD
2205 ft MD