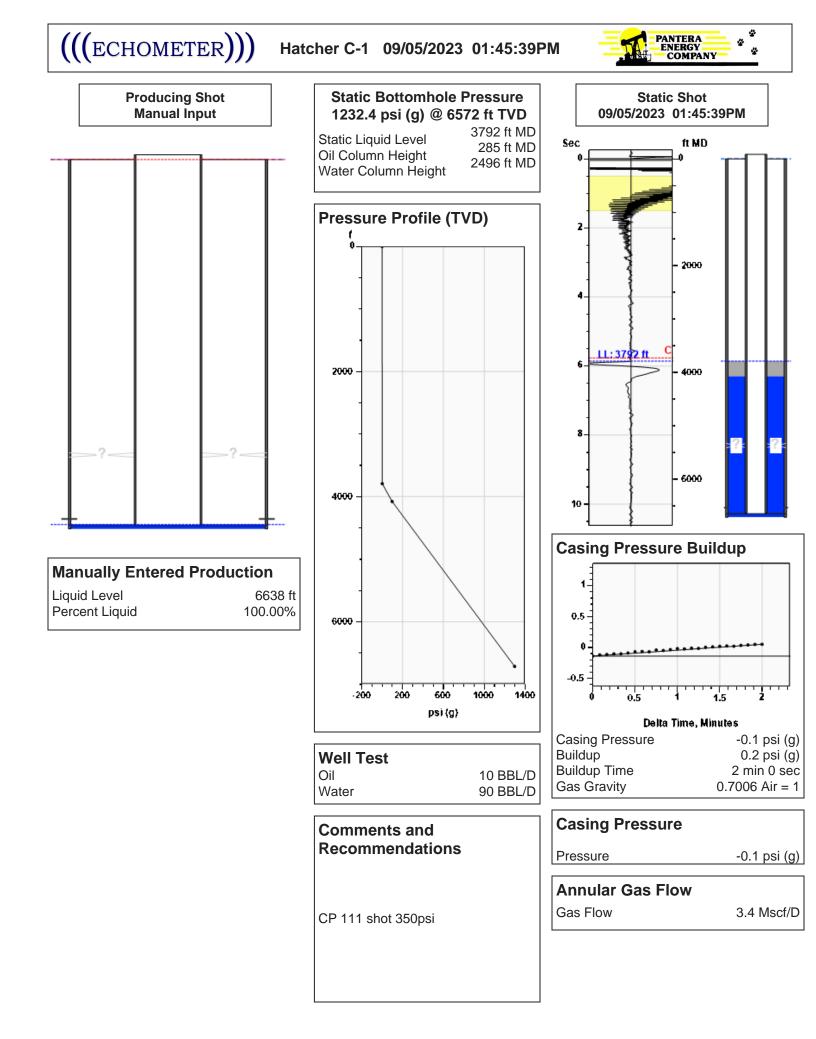

c c c c c$ | KCC District Office #1 - 210 E. Frontview, Suite A, Dodge City, KS 67801               | Phone 620.682.7933 |
|--------------------------------------------------------|----------------------------------------------------------------------------------------|--------------------|
|                                                        | KCC District Office #2 - 3450 N. Rock Road, Building 600, Suite 601, Wichita, KS 67226 | Phone 316.337.7400 |
|                                                        | KCC District Office #3 - 137 E. 21st St., Chanute, KS 66720                            | Phone 620.902.6450 |
|                                                        | KCC District Office #4 - 2301 E. 13th Street, Hays, KS 67601-2651                      | Phone 785.261.6250 |



Conservation Division District Office No. 1 210 E. Frontview, Suite A Dodge City, KS 67801



Phone: 620-682-7933 http://kcc.ks.gov/

Susan K. Duffy, Chair Dwight D. Keen, Commissioner Andrew J. French, Commissioner Laura Kelly, Governor

September 11, 2023

Lisa Jones Pantera Energy Company 817 S POLK ST STE 201 AMARILLO, TX 79101-3433

Re: Temporary Abandonment API 15-175-21729-00-01 HATCHER C 1 NE/4 Sec.34-34S-34W Seward County, Kansas

Dear Lisa Jones:

"Your temporary abandonment (TA) application for the well listed above has been approved. In accordance with K.A.R. 82-3-111 the TA status of this well will expire 09/11/2024.

\* If you return this well to service or plug it, please notify the District Office.

\* If you sell this well you are required to file a Transfer of Operator