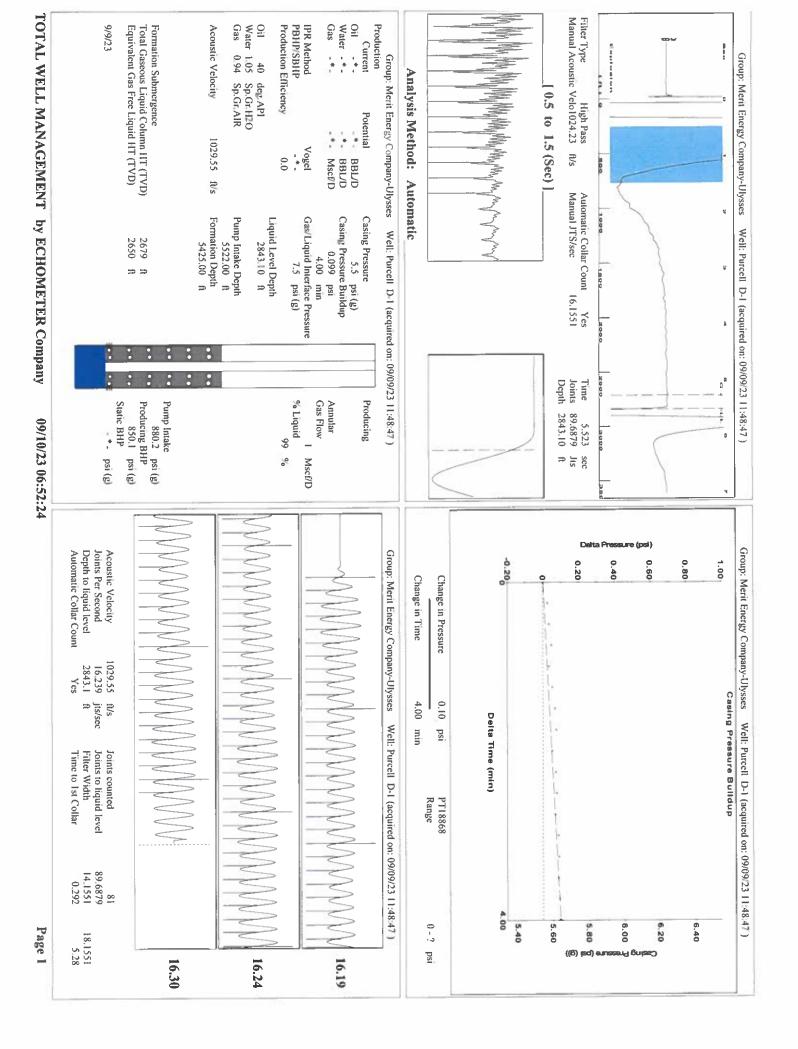

September 11, 2023

Katherine McClurkan Merit Energy Company, LLC 13727 Noel Road, Suite 1200 Dallas, TX 75240-7362

Re: Temporary Abandonment API 15-187-21275-00-00 Purcell D 1 SE/4 Sec.26-30S-40W Stanton County, Kansas