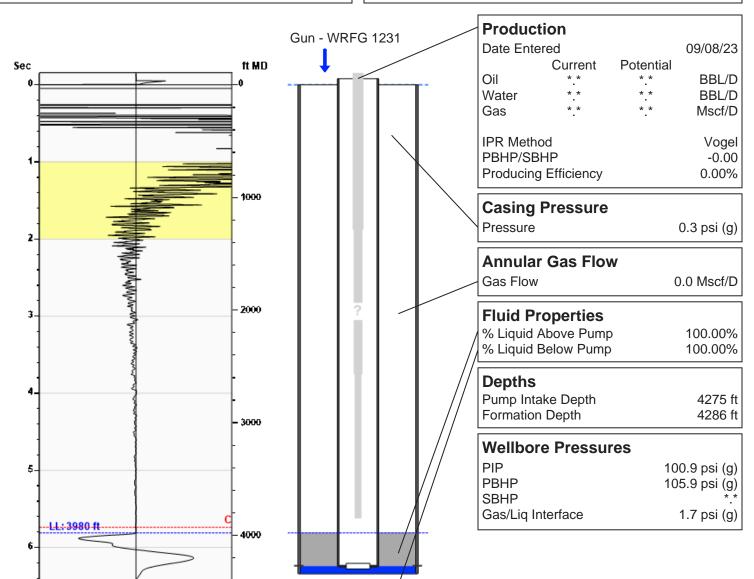

## miller 1-12 09/08/2023 02:40:48PM

# **Liquid Level**

3980 ft MD

Fluid Above Pump 295 ft TVD Equivalent Gas Free Above Pump 295 ft TVD

## **Comments and Recommendations**

Echometer Company 5001 Ditto Lane Wichita Falls, TX 76302 (940) 767-4334 info@echometer.com Conservation Division District Office No. 1 210 E. Frontview, Suite A Dodge City, KS 67801