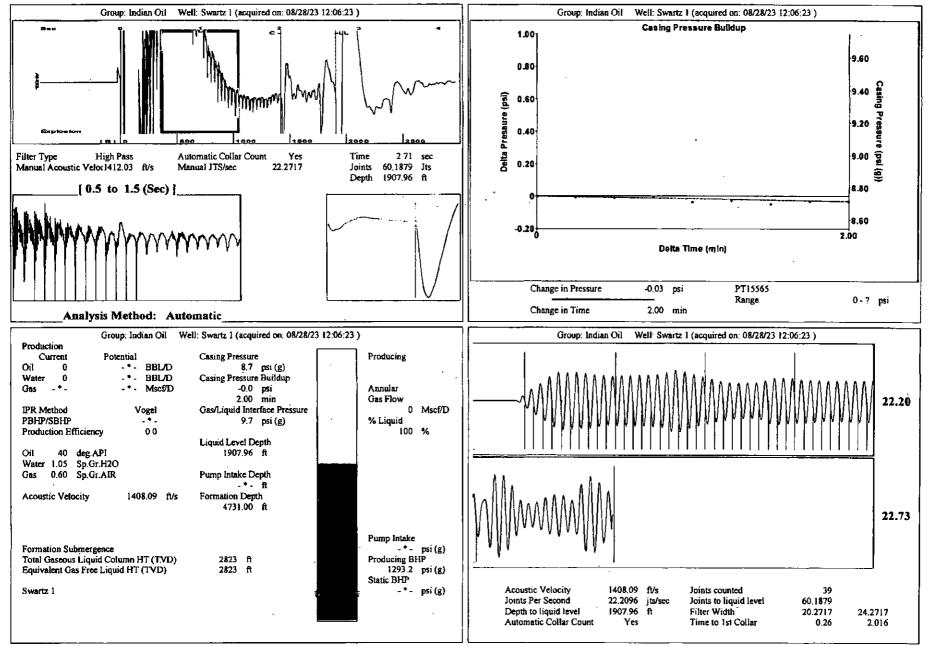

|                           |
| TA Approved: 🗌 Yes 🗌 De                      | enied Date:  |           |               |                |                           |

## Mail to the Appropriate KCC Conservation Office:

|  | KCC District Office #1 - 210 E. Frontview, Suite A, Dodge City, KS 67801               | Phone 620.682.7933 |
|--|----------------------------------------------------------------------------------------|--------------------|
|  | KCC District Office #2 - 3450 N. Rock Road, Building 600, Suite 601, Wichita, KS 67226 | Phone 316.337.7400 |
|  | KCC District Office #3 - 137 E. 21st St., Chanute, KS 66720                            | Phone 620.902.6450 |
|  | KCC District Office #4 - 2301 E. 13th Street, Hays, KS 67601-2651                      | Phone 785.261.6250 |



TOTAL WELL MANAGEMENT by ECHOMETER Company

08/28/23 16:13:37

Page 1

Conservation Division District Office No. 1 210 E. Frontview, Suite A Dodge City, KS 67801



Phone: 620-682-7933 http://kcc.ks.gov/

Susan K. Duffy, Chair Dwight D. Keen, Commissioner Andrew J. French, Commissioner Laura Kelly, Governor

September 13, 2023

Anthony Farrar Indian Oil Co., Inc. 308 S. Main St. PO BOX 209 MEDICINE LODGE, KS 67104-0209

Re: Temporary Abandonment API 15-007-21148-00-01 SWARTZ 1 NE/4 Sec.31-31S-11W Barber County, Kansas

Dear Anthony Farrar:

"Your temporary abandonment (TA) application for the well listed above has been approved. In accordance with K.A.R. 82-3-111 the TA status of this well will expire 09/13/2024.

\* If you return this well to service or plug it, please notify the Distri