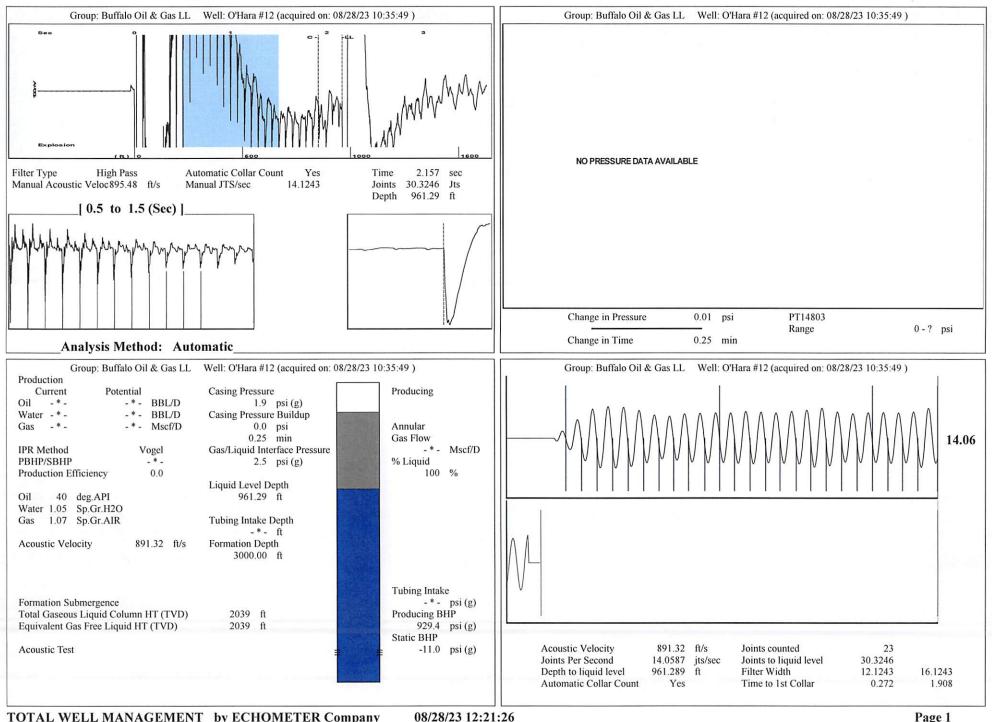

| KCC District Office #3 - 137 E. 21st St., Chanute, KS 66720                            | Phone 620.902.6450 |  |
| Ann here been the state of the | KCC District Office #4 - 2301 E. 13th Street, Hays, KS 67601-2651                      | Phone 785.261.6250 |  |



Conservation Division District Office No. 2 3450 N. Rock Road Building 600, Suite 601 Wichita, KS 67226



Phone: 316-337-7400 http://kcc.ks.gov/

Susan K. Duffy, Chair Dwight D. Keen, Commissioner Andrew J. French, Commissioner Laura Kelly, Governor

September 13, 2023

Don Short Buffalo Oil & Gas, LLC 102 S. RIVER ROAD PO BOX 6 OXFORD, KS 67119-0006

Re: Temporary Abandonment API 15-191-22348-00-00 O'HARA 12 NW/4 Sec.18-32S-01W Sumner County, Kansas

Dear Don Short:

"Your temporary abandonment (TA) application for the well listed above has been approved. In accordance with K.A.R. 82-3-111 the TA status of this well will expire 08/12/2024.

\* If you return this well to service or plug it, please notify the District Office.

\* If you sell this well you are required to file a Transfer