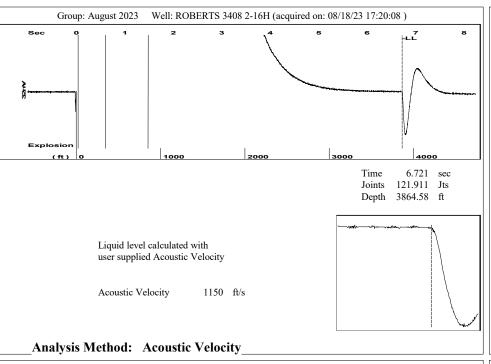

**Fluid Properties** Oil API

40 deg.API Water Specific Gravity 1.05 Sp.Gr.H2O

0.05

Group: August 2023 Well: ROBERTS 3408 2-16H (acquired on: 08/18/23 17:20:08)

Entered Acoustic Velocity for Liquid Level depth determination