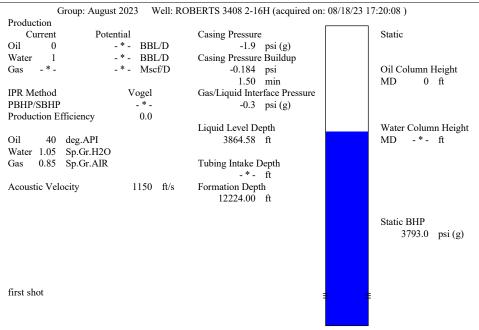

### **Conditions**

| Pressure             |            |         | Production             |            |        |
|----------------------|------------|---------|------------------------|------------|--------|
| Static BHP           | 3793.0     | psi (g) | Oil Production         | 0          | BBL/D  |
| Static BHP Method    | Acoustic   |         | Water Production       | 1          | BBL/D  |
| Static BHP Date      | 05/19/2020 |         | Gas Production         | - * -      | Mscf/D |
|                      |            |         | Production Date        | 06/16/2021 |        |
| Producing BHP        | 3800.3     | psi (g) |                        |            |        |
| Producing BHP Method | Acoustic   |         | <b>Temperatures</b>    |            |        |
| Producing BHP Date   | 08/18/2023 |         | Surface Temperature    | 70         | deg F  |
| Formation Depth      | 12224.00   | ft      | Bottombole Temperature |            | deg F  |

### **Surface Producing Pressures**

**Tubing Pressure** - \* - psi (g) Casing Pressure -1.9 psi (g)

**Casing Pressure Buildup** 

Change in Pressure -0.184 psi Over Change in Time 1.50 min Bottomhole Temperature 150 deg F

**Fluid Properties** Oil API

40 deg.API Water Specific Gravity 1.05 Sp.Gr.H2O

0.05

Group: August 2023 Well: ROBERTS 3408 2-16H (acquired on: 08/18/23 17:20:08)

Entered Acoustic Velocity for Liquid Level depth determination