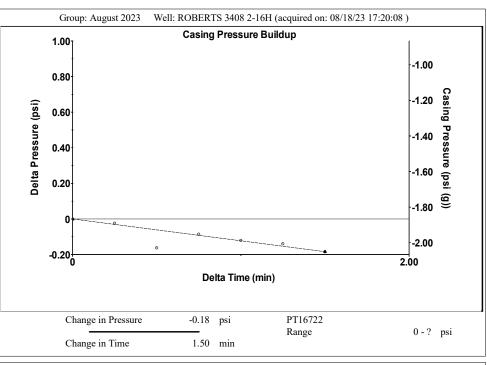

### **Surface Producing Pressures**

**Tubing Pressure** - \* - psi (g) Casing Pressure -1.9 psi (g)

**Casing Pressure Buildup** 

Change in Pressure -0.184 psi Over Change in Time 1.50 min Bottomhole Temperature 150 deg F