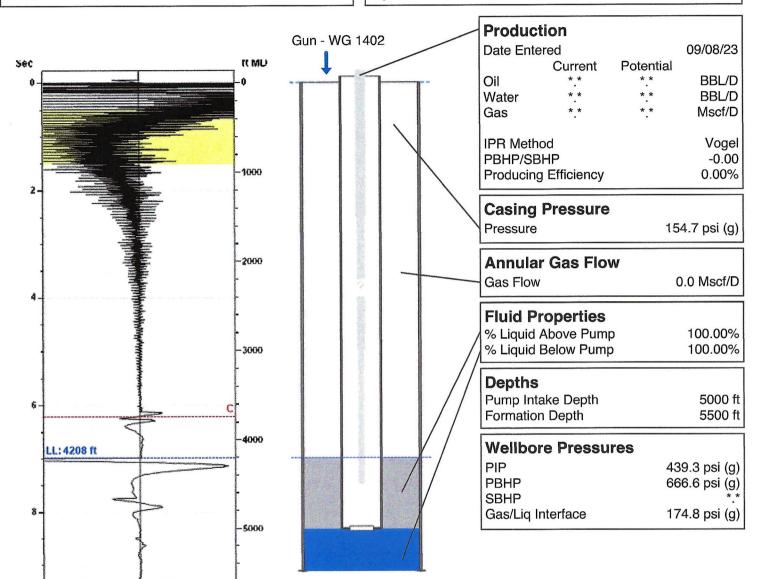

## THUNDERBIRD 3 7 09/08/2023 09:31:09AM

**Liquid Level** 

4208 ft MD

792 ft TVD Fluid Above Pump 792 ft TVD **Equivalent Gas Free Above Pump** 

Average Joints Per Sec. Joints To Liquid

19.01 Jts/sec 132.73 Jts

## Casing Pressure Buildup

# No Pressure Acquired

154.7 psi (g) Casing Pressure (p) izq 0.0 Buildup **Buildup Time** 0 sec Gas Gravity from Collar Analysis (Automatic) 0.7672 Air = 1