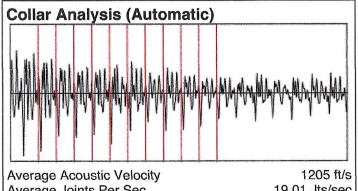

# No Pressure Acquired

154.7 psi (g) Casing Pressure (p) izq 0.0 Buildup **Buildup Time** 0 sec Gas Gravity from Collar Analysis (Automatic) 0.7672 Air = 1