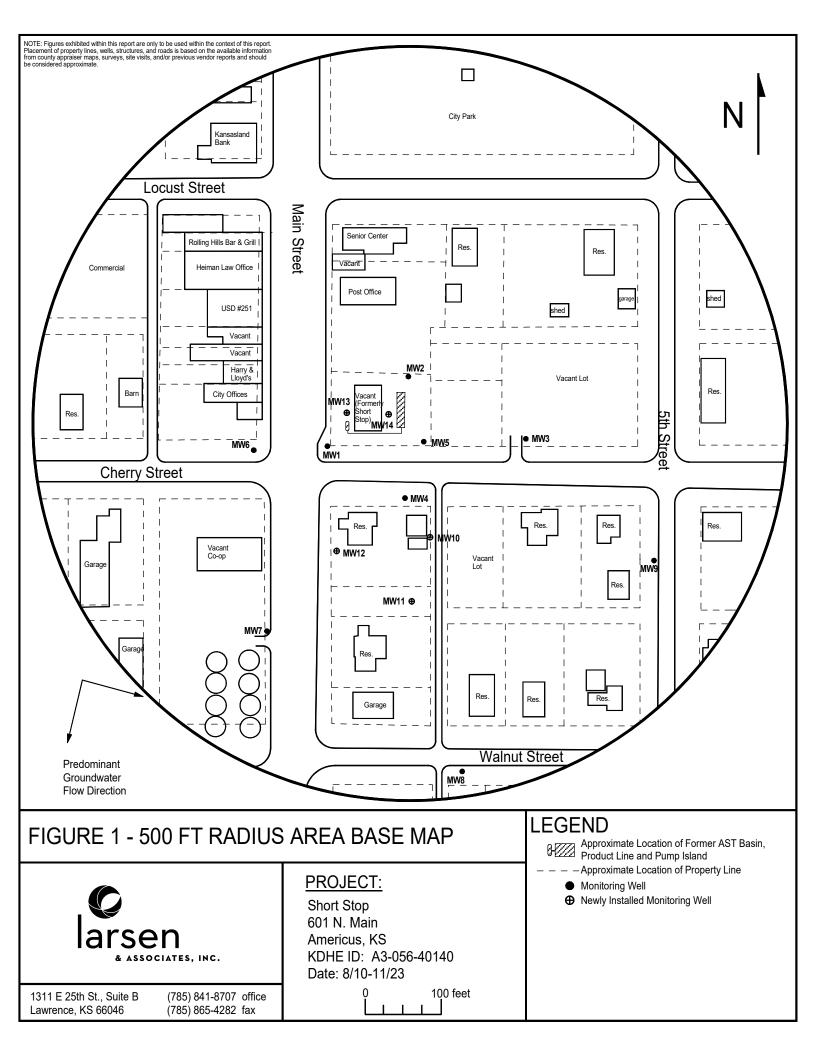

## **DENNIS L HANDKE**

1820 NW 59th Terrace TOPEKA, KANSAS 66618 785-286-4047 Home

Jessica Chapman Larsen & Associates 1311 E. 25th Street, Suite B Lawrence, Kansas, 66046

August 30, 2023

RE: Monitor Well Elevation Survey 601 N. Main St., Americus, Kansas

Proj. 23-00BB **Short Stop** A3-056-40140

Bench Mark: Chisled Sq. on top Southwest corner of sidewalk at Southwest corner of building. Flev: 1157.03 North 5046 West 5326 (from SE Cor. Sec. 12-18-10E)

| Elev: 1157.03 |          | North 5046 West 5326 |       |      | (from SE Cor. Sec. 12-18-10E)            |  |  |  |  |
|---------------|----------|----------------------|-------|------|------------------------------------------|--|--|--|--|
|               |          |                      |       |      |                                          |  |  |  |  |
| MW-7          | rim      | 1158.99              | North | 4788 | SE1/4,NE1/4,NE1/4,NE1/4 (Sec. 11-18-10E) |  |  |  |  |
|               | top pipe | 1158.33              | West  | 5441 | Lat= 38.50531 Long = 96.26235            |  |  |  |  |
| MW-8          | rim      | 1158.61              | North | 4603 | NW1/4,SW1/4,NW1/4,NW1/4                  |  |  |  |  |
| 171 77 0      | top pipe | 1158.37              | West  | 5178 | Lat= 38.50478 Long = 96.26145            |  |  |  |  |
|               |          |                      |       |      |                                          |  |  |  |  |
| MW-9          | rim      | 1158.66              | North | 4891 | SE1/4,NW1/4,NW1/4,NW1/4                  |  |  |  |  |
|               | top pipe | 1158.19              | West  | 4924 | Lat= 38.50555 Long = 96.26053            |  |  |  |  |
| MW-10         | rim      | 1159.38              | North | 4913 | SW1/4,NW1/4,NW1/4,NW1/4                  |  |  |  |  |
| 101 10        | top pipe | 1159.05              | West  | 5221 | Lat= 38.50563 Long = 96.26157            |  |  |  |  |
|               | 1 1 1    |                      |       |      |                                          |  |  |  |  |
| MW-11         | rim      | 1159.25              | North | 4814 | SW1/4,NW1/4,NW1/4,NW1/4                  |  |  |  |  |
|               | top pipe | 1158.87              | West  | 5250 | Lat= 38.50537 Long = 96.26168            |  |  |  |  |
| MW-12         | rim      | 1159.82              | North | 4894 | SW1/4,NW1/4,NW1/4,NW1/4                  |  |  |  |  |
| 101 00 -12    | top pipe | 1159.38              | West  | 5350 | Lat= 38.50560 Long = 96.26202            |  |  |  |  |
|               | 1 1 1    |                      |       |      |                                          |  |  |  |  |
| MW-13         | rim      | 1156.63              | North | 5072 | NW1/4,NW1/4,NW1/4,NW1/4                  |  |  |  |  |
|               | top pipe | 1156.24              | West  | 5334 | Lat= 38.50608 Long = 96.26194            |  |  |  |  |
| MW-14         | rim      | 1157.17              | North | 5066 | NW1/4,NW1/4,NW1/4,NW1/4                  |  |  |  |  |
| TAT AA - 1.4  | top pipe | 1156.70              | West  | 5276 | Lat= 38.50606 Long = 96.26174            |  |  |  |  |
|               | L L-L    |                      |       |      |                                          |  |  |  |  |