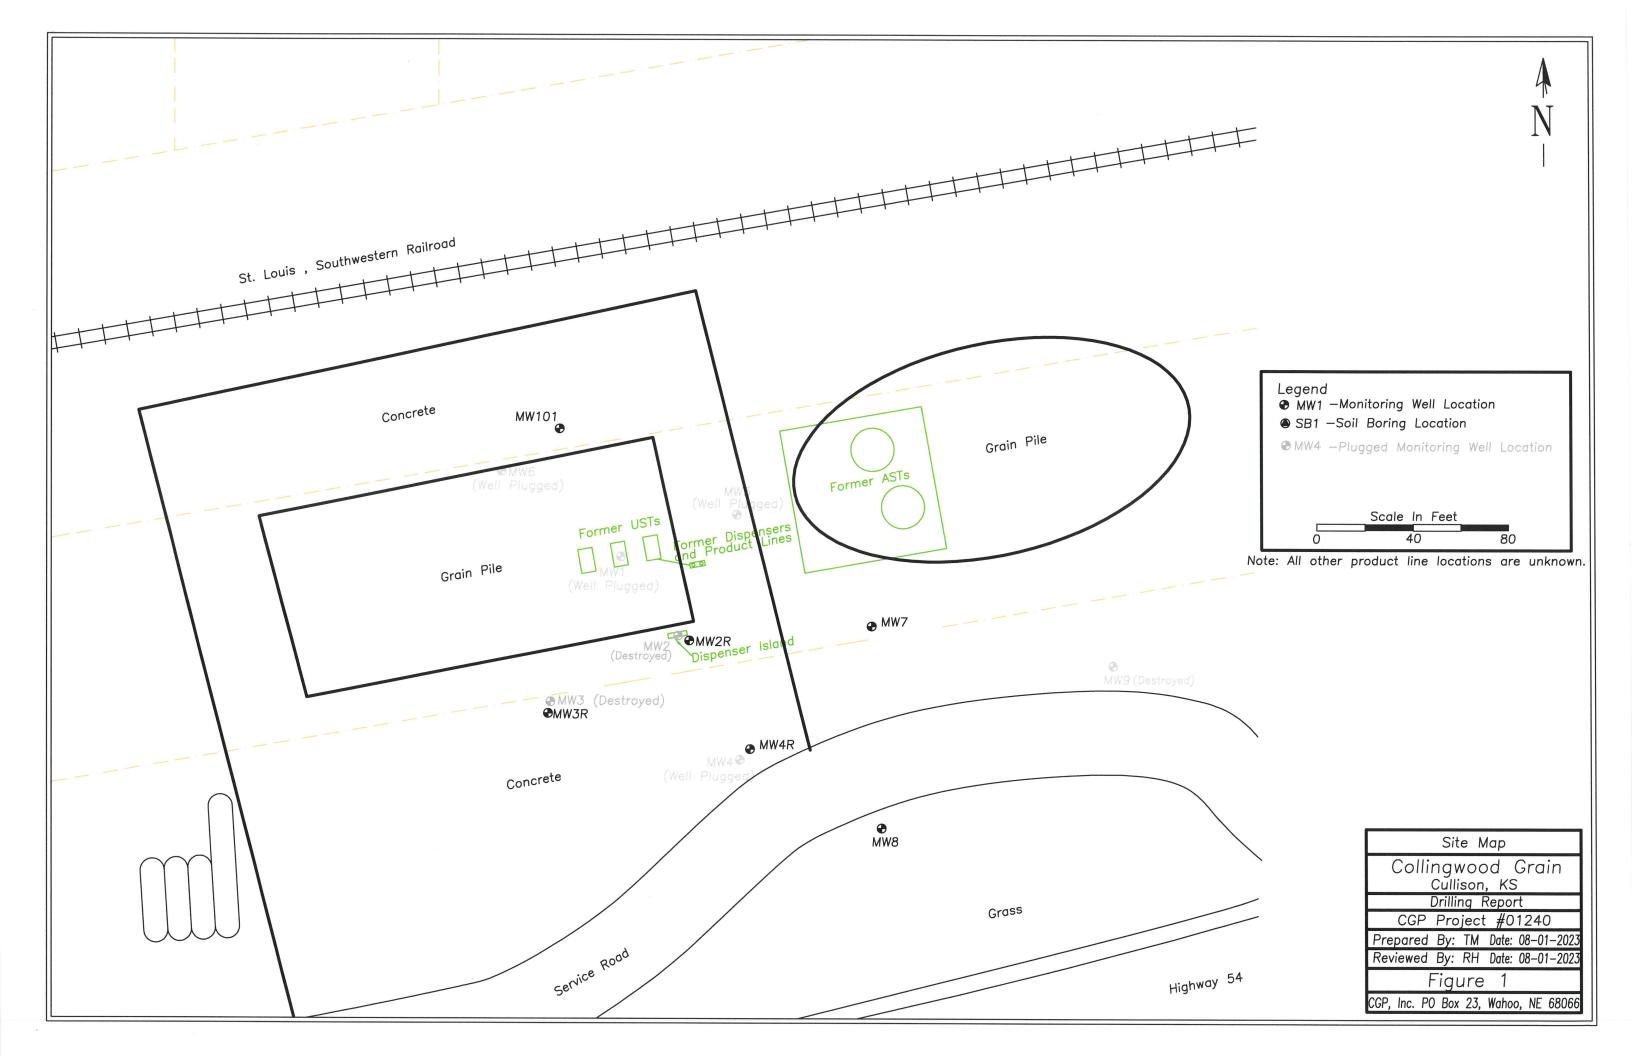

| III    | designated perso                                             | on at its submittal:_ |                | ·                                    |                         |        |
|                                                                          |                |        | -                                                            |                       |                |                                      |                         |        |
| Gravel pack not used:                                                    | Gravel size    | in     | Send one copy to WA                                          | ATER WELL OWNER       | and retain one | for your records. Fee of \$5         | 5.00 for each construct | tea w  |

(785) 296-3565 | K.S.A. 82a-1212 | v2022c