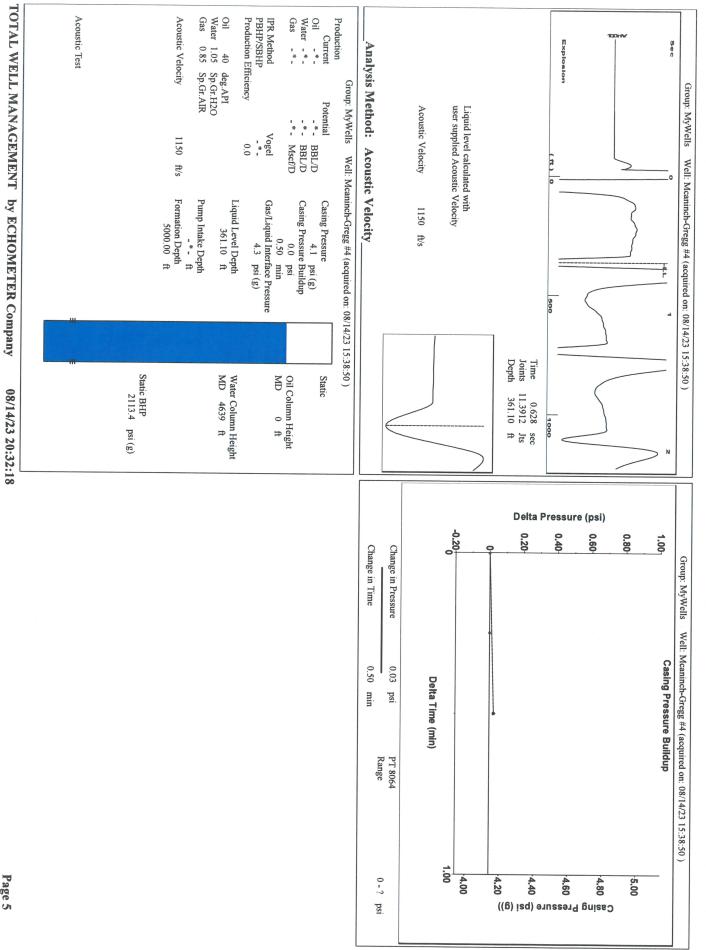

## **High Fluid Level**

Pursuant to K.A.R. 82-3-111, the well must be plugged, or returned to service, or obtain temporary abandonment status by 10/20/2023.