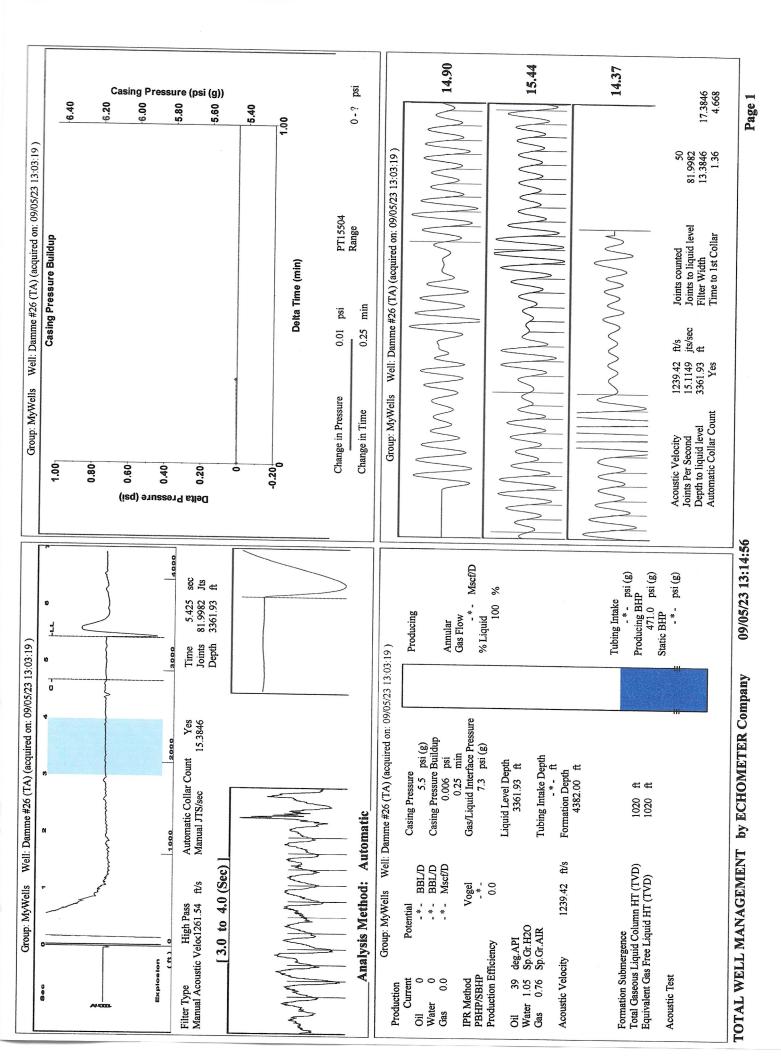

Re: Temporary Abandonment API 15-055-20463-00-00 DAMME 26 SE/4 Sec.28-22S-33W Finney County, Kansas