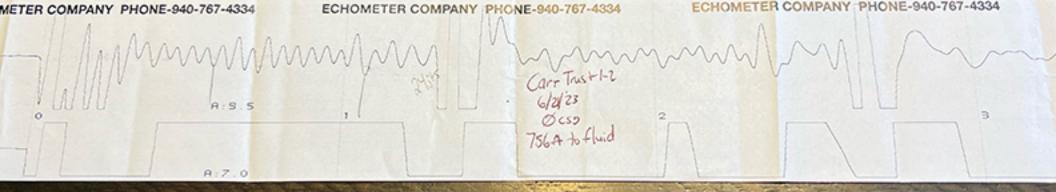

September 20, 2023

STEPHANIE DECKER Samuel Gary Jr. & Associates, Inc. 1515 WYNKOOP, STE 700 DENVER, CO 80202-2062

Re: Temporary Abandonment API 15-055-21411-00-00 CARR TRUST 1-2 NW/4 Sec.02-23S-31W Finney County, Kansas

## **High Fluid Level**

Pursuant to K.A.R. 82-3-111, the well must be plugged, or returned to service, or obtain temporary abandonment status by 10/20/2023.

This deadline does NOT override any compliance deadline given to you in any Commission Order.