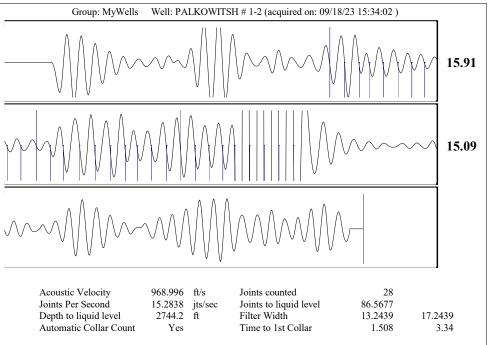

Frontview, Suite A, Dodge City, KS 67801 |                    |                                             |               |              |                                                                          |               |                   |                                  | Phone 620.68  | 2.7933    |
| 1 1 1 1 1 1 1 1                                                          |                    | KCC District Office #2 - 3450 N. Rock Road, |               |              |                                                                          |               |                   |                                  |               | 37.7400   |

KCC District Office #3 - 137 E. 21st St., Chanute, KS 66720

KCC District Office #4 - 2301 E. 13th Street, Hays, KS 67601-2651









Conservation Division District Office No. 1 210 E. Frontview, Suite A Dodge City, KS 67801



Phone: 620-682-7933 http://kcc.ks.gov/

Laura Kelly, Governor

Andrew J. French, Chairperson Dwight D. Keen, Commissioner Annie Kuether, Commissioner

September 20, 2023

Octavio Morales American Warrior, Inc. PO BOX 399 GARDEN CITY, KS 67846-0399

Re: Temporary Abandonment API 15-171-21028-00-00 PALKOWITSH 1-2 NE/4 Sec.02-18S-34W Scott County, Kansas

## **Dear Octavio Morales:**

"Your temporary abandonment (TA) application for the well listed above has been approved. In accordance with K.A.R. 82-3-111 the TA status of this well will expire 09/20/2024.

- \* If you return this well to service or plug it, please notify the District Office.
- \* If you sell this well you are required to file a T