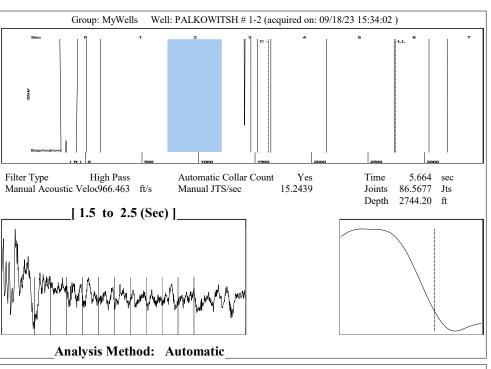

210 E. Frontview, Suite A, Dodge City, KS 67801 |                    |                                             |               |              |                                                                          |               |                   |                                  | Phone 620.68  | 2.7933    |
| 1 1 1 1 1 1 1 1                                                          |                    | KCC District Office #2 - 3450 N. Rock Road, |               |              |                                                                          |               |                   |                                  |               | 37.7400   |

KCC District Office #3 - 137 E. 21st St., Chanute, KS 66720

KCC District Office #4 - 2301 E. 13th Street, Hays, KS 67601-2651









Conservation Division District Office No. 1 210 E. Frontview, Suite A Dodge City, KS 67801



Phone: 620-682-7933 http://kcc.ks.gov/

Laura Kelly, Governor

Andrew J. French, Chairperson Dwight D. Keen, Commissioner Annie Kuether, Commissioner

September 20, 2023

Octavio Morales American Warrior, Inc. PO BOX 399 GARDEN CITY, KS 67846-0399

Re: Temporary Abandonment API 15-171-21028-00-00 PALKOWITSH 1-2 NE/4 Sec.02-18S-34W Scott County, Kansas

## **Dear Octavio Morales:**

"Your temporary abandonment (TA) application for the well listed above has been approved. In accordance with K.A.R. 82-3-111 the TA status of this well will expire 09/20/2024.

- \* If you return this well to service or plug it, please notify the District Office.
- \* If you sell this well you are required to fi