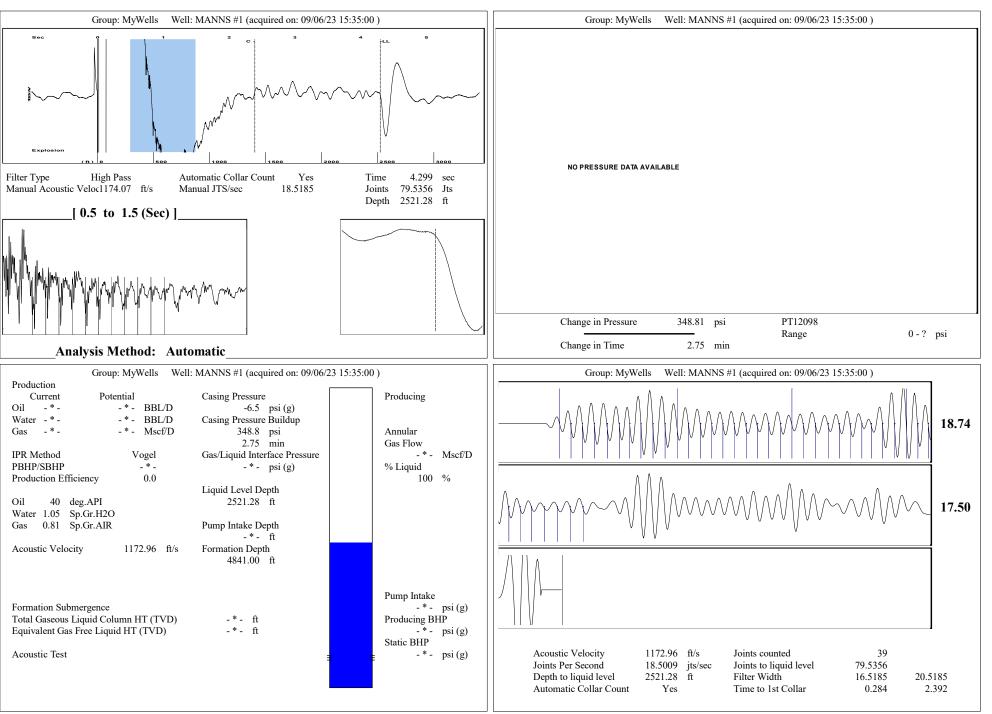

|
| TA Approved: Yes De                                  | enied Date:  |           |               |                |                           |

## Mail to the Appropriate KCC Conservation Office:

|  | KCC District Office #1 - 210 E. Frontview, Suite A, Dodge City, KS 67801               | Phone 620.682.7933 |
|--|----------------------------------------------------------------------------------------|--------------------|
|  | KCC District Office #2 - 3450 N. Rock Road, Building 600, Suite 601, Wichita, KS 67226 | Phone 316.337.7400 |
|  | KCC District Office #3 - 137 E. 21st St., Chanute, KS 66720                            | Phone 620.902.6450 |
|  | KCC District Office #4 - 2301 E. 13th Street, Hays, KS 67601-2651                      | Phone 785.261.6250 |



Conservation Division District Office No. 1 210 E. Frontview, Suite A Dodge City, KS 67801



Phone: 620-682-7933 http://kcc.ks.gov/

Andrew J. French, Chairperson Dwight D. Keen, Commissioner Annie Kuether, Commissioner Laura Kelly, Governor

September 20, 2023

Octavio Morales American Warrior, Inc. PO BOX 399 GARDEN CITY, KS 67846-0399

Re: Temporary Abandonment API 15-055-10121-00-00 MANNS 1 NW/4 Sec.35-22S-33W Finney County, Kansas

Dear Octavio Morales:

"Your temporary abandonment (TA) application for the well listed above has been approved. In accordance with K.A.R. 82-3-111 the TA status of this well will expire 09/20/2024.

\* If you return this well to service or plug it, please notify the District Office.

\* If you sell this well you are required to file a Transfer of Operat