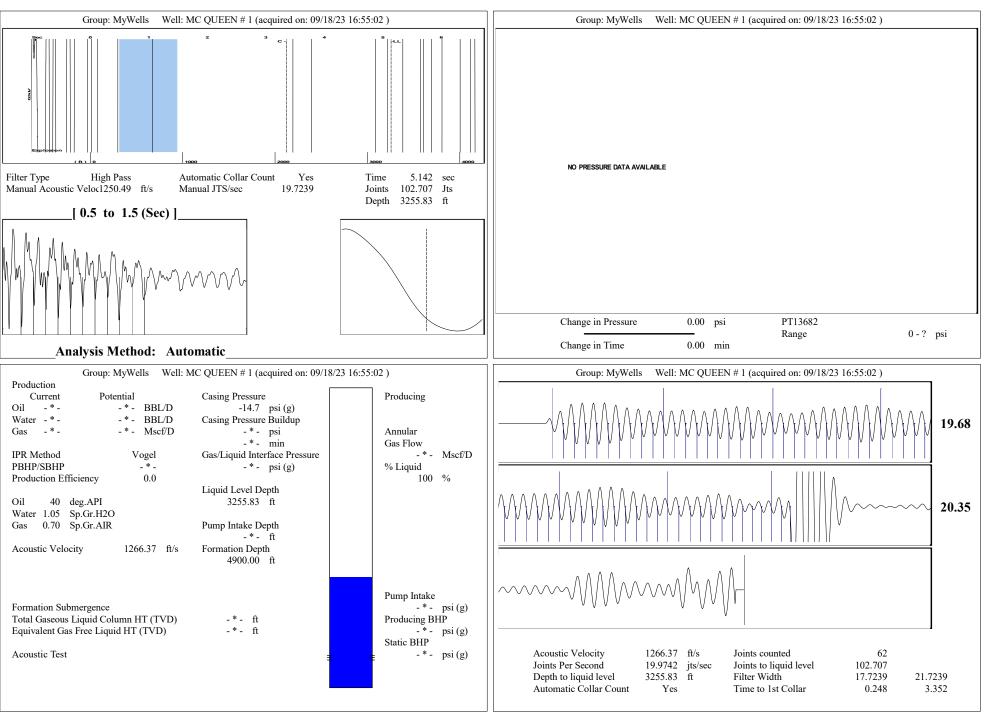

September 21, 2023

Octavio Morales American Warrior, Inc. PO BOX 399 GARDEN CITY, KS 67846-0399

Re: Temporary Abandonment API 15-069-20021-00-03 MCQUEEN 1 SW/4 Sec.05-24S-29W Gray County, Kansas

Dear Octavio Morales: