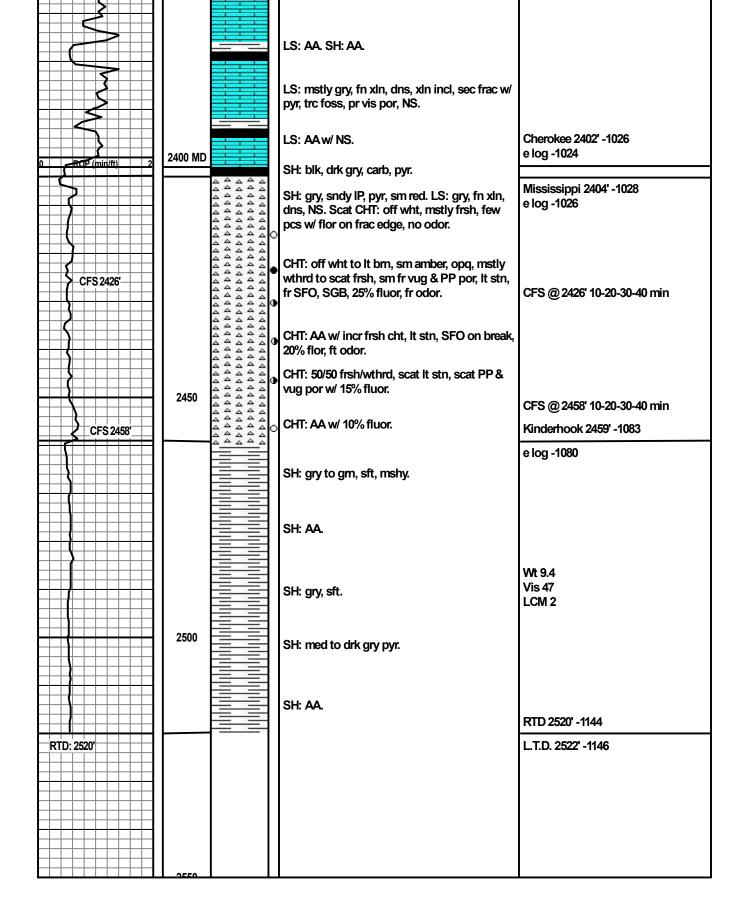

## All Electric Logs Run

| MICRO     |
|-----------|
| BHV       |
| POROSITY  |
| INDUCTION |

| Form      | ACO1 - Well Completion |
|-----------|------------------------|
| Operator  | IGWT, Inc.             |
| Well Name | S&W 1                  |
| Doc ID    | 1728972                |