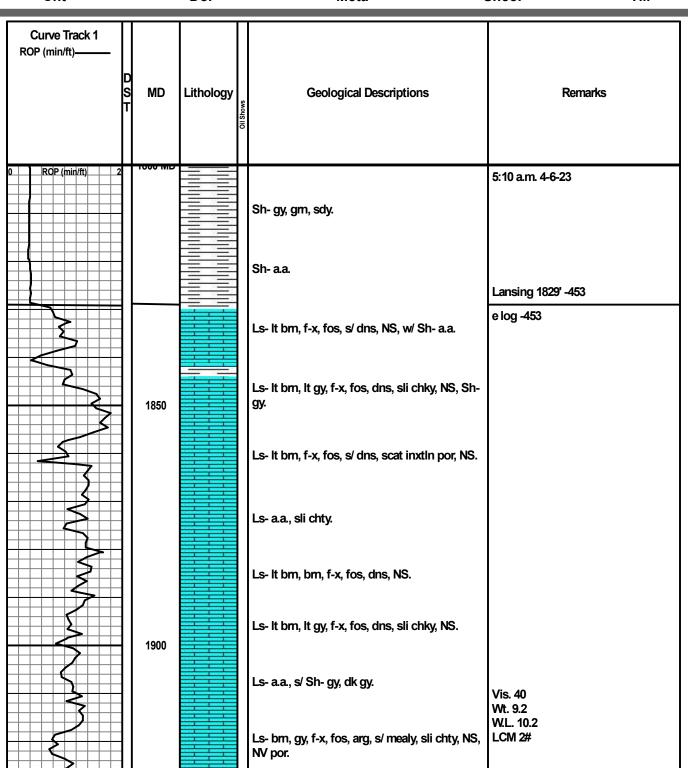

g        |
|-----------------------|------------|------------|
| Lansing               | 1829 -453  | 1829 -453  |
| <b>Bonner Springs</b> | 1937 -561  | 1936 -560  |
| Kansas City           | 2072 -696  | 2072 -696  |
| BKC                   | 2220 -844  | 2219 -843  |
| Marmaton              | 2289 -913  | 2288 -912  |
| Altamont              | 2322 -946  | 2321 -945  |
| Cherokee              | 2402 -1026 | 2400 -1024 |
| Mississippi           | 2404 -1028 | 2402 -1026 |
| Kinderhook            | 2459 -1083 | 2456 -1080 |
| Total Depth           | 2520 -1144 | 2522 -1146 |

#### Casing

209' 8 5/8" surface casing @ 219' with 165 sacks cement. 5 1/2" production casing.

#### Comments

The decision was made to set 5 1/2" casing to further evaluate the Mississippi through perforations.





|                  |          | - |                                                    |                          |
|------------------|----------|---|----------------------------------------------------|--------------------------|
|                  |          |   |                                                    |                          |
|                  |          |   | Ls- a.a., s/ Sh- gy.                               | Bonner Springs 1937' 561 |
|                  |          |   |                                                    | e log -560               |
|                  |          |   |                                                    | 0.09 000                 |
|                  |          |   | l                                                  |