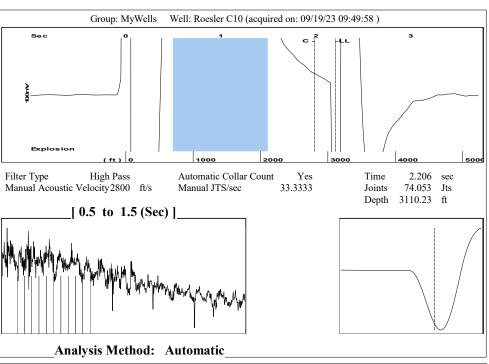

| KCC District Office #2 - 3450 N. Rock Road, Building 600, Suite 601, Wichita, KS 67226 | Phone 316.337.7400 |
| The second of th | KCC District Office #3 - 137 E. 21st St., Chanute, KS 66720                            | Phone 620.902.6450 |
| Size State S | KCC District Office #4 - 2301 E. 13th Street, Hays, KS 67601-2651                      | Phone 785.261.6250 |









Conservation Division District Office No. 2 3450 N. Rock Road Building 600, Suite 601 Wichita, KS 67226



Phone: 316-337-7400 http://kcc.ks.gov/

Laura Kelly, Governor

Andrew J. French, Chairperson Dwight D. Keen, Commissioner Annie Kuether, Commissioner

September 22, 2023

Zach Patterson Patterson Energy LLC PO BOX 400 HAYS, KS 67601-0400

Re: Temporary Abandonment API 15-159-22881-00-00 ROESLER 'C' 10 SW/4 Sec.05-18S-10W Rice County, Kansas

## Dear Zach Patterson:

"Your temporary abandonment (TA) application for the well listed above has been approved. In accordance with K.A.R. 82-3-111 the TA status of this well will expire 09/22/2024.

- \* If you return this well to service or plug it, please notify the District Office.
- \* If you sell this well you are required to file