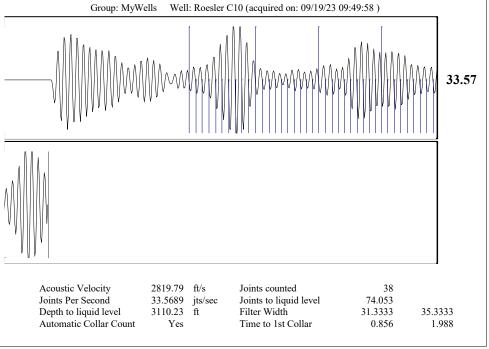

| KCC District Office #2 - 3450 N. Rock Road, Building 600, Suite 601, Wichita, KS 67226 | Phone 316.337.7400 |
| The second of th | KCC District Office #3 - 137 E. 21st St., Chanute, KS 66720                            | Phone 620.902.6450 |
| Size State S | KCC District Office #4 - 2301 E. 13th Street, Hays, KS 67601-2651                      | Phone 785.261.6250 |









Conservation Division District Office No. 2 3450 N. Rock Road Building 600, Suite 601 Wichita, KS 67226



Phone: 316-337-7400 http://kcc.ks.gov/

Laura Kelly, Governor

Andrew J. French, Chairperson Dwight D. Keen, Commissioner Annie Kuether, Commissioner

September 22, 2023

Zach Patterson Patterson Energy LLC PO BOX 400 HAYS, KS 67601-0400

Re: Temporary Abandonment API 15-159-22881-00-00 ROESLER 'C' 10 SW/4 Sec.05-18S-10W Rice County, Kansas

## Dear Zach Patterson:

"Your temporary abandonment (TA) application for the well listed above has been approved. In accordance with K.A.R. 82-3-111 the TA status of this well will expire 09/22/2024.

- \* If you return this well to service or plug it, please notify the District Office.
- \* If you sell this well you are required to file a Tran