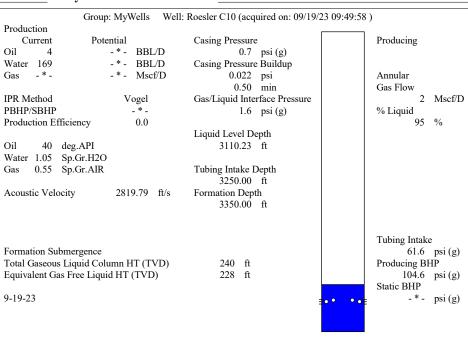

| KCC District Office #2 - 3450 N. Rock Road, Building 600, Suite 601, Wichita, KS 67226 | Phone 316.337.7400 |
| The second of th | KCC District Office #3 - 137 E. 21st St., Chanute, KS 66720                            | Phone 620.902.6450 |
| Size State S | KCC District Office #4 - 2301 E. 13th Street, Hays, KS 67601-2651                      | Phone 785.261.6250 |









Conservation Division District Office No. 2 3450 N. Rock Road Building 600, Suite 601 Wichita, KS 67226



Phone: 316-337-7400 http://kcc.ks.gov/

Laura Kelly, Governor

Andrew J. French, Chairperson Dwight D. Keen, Commissioner Annie Kuether, Commissioner

September 22, 2023

Zach Patterson Patterson Energy LLC PO BOX 400 HAYS, KS 67601-0400

Re: Temporary Abandonment API 15-159-22881-00-00 ROESLER 'C' 10 SW/4 Sec.05-18S-10W Rice County, Kansas

## Dear Zach Patterson:

"Your temporary abandonment (TA) application for the well listed above has been approved. In accordance with K.A.R. 82-3-111 the TA status of this well will expire 09/22/2024.

- \* If you return this well to service or plug it, please notify the District Office.
- \* If you sell this well you are required to file a Tr