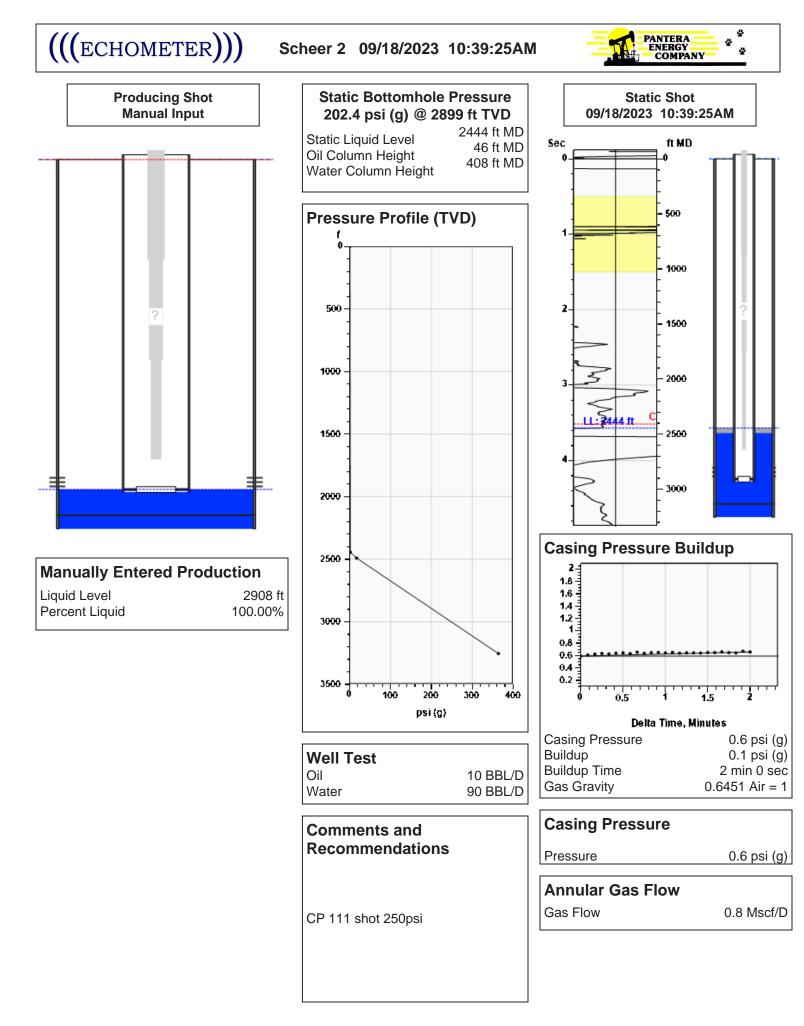

|
| TA Approved: 🗌 Yes 🗌 [                               | Denied Date: |           |               |                |                           |

## Mail to the Appropriate KCC Conservation Office:

|  | KCC District Office #1 - 210 E. Frontview, Suite A, Dodge City, KS 67801               | Phone 620.682.7933 |
|--|----------------------------------------------------------------------------------------|--------------------|
|  | KCC District Office #2 - 3450 N. Rock Road, Building 600, Suite 601, Wichita, KS 67226 | Phone 316.337.7400 |
|  | KCC District Office #3 - 137 E. 21st St., Chanute, KS 66720                            | Phone 620.902.6450 |
|  | KCC District Office #4 - 2301 E. 13th Street, Hays, KS 67601-2651                      | Phone 785.261.6250 |



Conservation Division District Office No. 1 210 E. Frontview, Suite A Dodge City, KS 67801



Phone: 620-682-7933 http://kcc.ks.gov/

Andrew J. French, Chairperson Dwight D. Keen, Commissioner Annie Kuether, Commissioner Laura Kelly, Governor

September 26, 2023

Lisa Jones Pantera Energy Company 817 S POLK ST STE 201 AMARILLO, TX 79101-3433

Re: Temporary Abandonment API 15-055-20319-00-00 SCHEER 2 NE/4 Sec.28-25S-33W Finney County, Kansas

Dear Lisa Jones:

"Your temporary abandonment (TA) application for the well listed above has been approved. In accordance with K.A.R. 82-3-111 the TA status of this well will expire 09/26/2024.

\* If you return this well to service or plug it, please notify the District Office.

\* If you sell this well you are required to file a Transfer of Operato