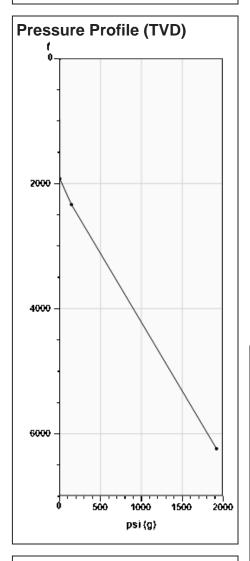

#### Static Bottomhole Pressure 1833.3 psi (g) @ 6050 ft TVD

Static Liquid Level
Oil Column Height
Water Column Height

1922 ft MD
412 ft MD
3716 ft MD