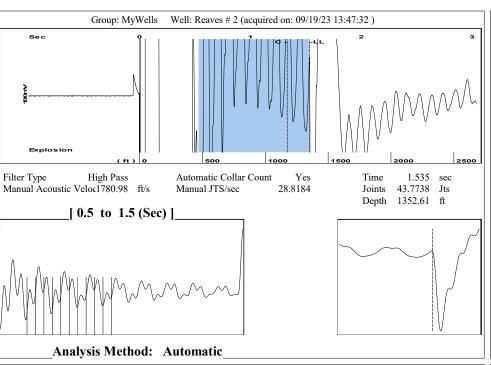

| KCC District Office #4 - 2301 E. 13th Street, Hays, KS 67601-2651                      | Phone 785.261.6250 |









Conservation Division District Office No. 1 210 E. Frontview, Suite A Dodge City, KS 67801



Phone: 620-682-7933 http://kcc.ks.gov/

Laura Kelly, Governor

Andrew J. French, Chairperson Dwight D. Keen, Commissioner Annie Kuether, Commissioner

September 26, 2023

MELODY FLETCHER
Oil Producers, Inc. of Kansas
1710 WATERFRONT PKWY
WICHITA, KS 67206-6603

Re: Temporary Abandonment API 15-047-21398-00-00 REAVES 2 NW/4 Sec.01-24S-16W Edwards County, Kansas

## Dear MELODY FLETCHER:

"Your temporary abandonment (TA) application for the well listed above has been approved. In accordance with K.A.R. 82-3-111 the TA status of this well will expire 09/26/2024.

- \* If you return this well to service or plug it, please notify the District Office.
- \* If you sell this well you are required