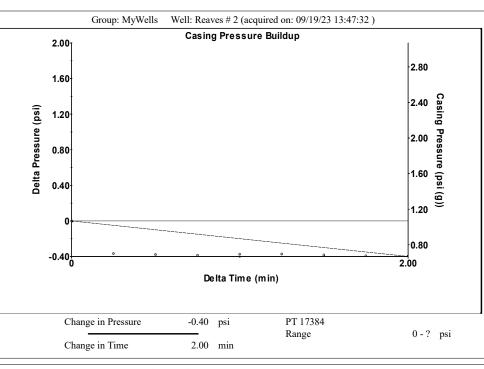

| KCC District Office #4 - 2301 E. 13th Street, Hays, KS 67601-2651                      | Phone 785.261.6250 |









Conservation Division District Office No. 1 210 E. Frontview, Suite A Dodge City, KS 67801



Phone: 620-682-7933 http://kcc.ks.gov/

Laura Kelly, Governor

Andrew J. French, Chairperson Dwight D. Keen, Commissioner Annie Kuether, Commissioner

September 26, 2023

MELODY FLETCHER
Oil Producers, Inc. of Kansas
1710 WATERFRONT PKWY
WICHITA, KS 67206-6603

Re: Temporary Abandonment API 15-047-21398-00-00 REAVES 2 NW/4 Sec.01-24S-16W Edwards County, Kansas

## Dear MELODY FLETCHER:

"Your temporary abandonment (TA) application for the well listed above has been approved. In accordance with K.A.R. 82-3-111 the TA status of this well will expire 09/26/2024.

- \* If you return this well to service or plug it, please notify the District Office.
- \* If you sell this well you are required to