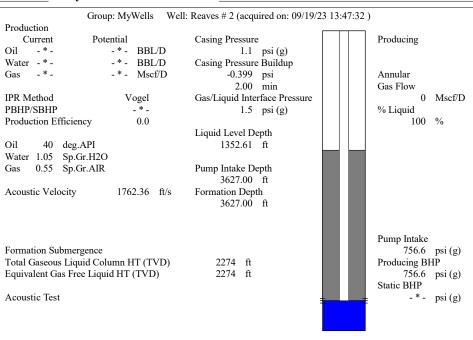

| KCC District Office #4 - 2301 E. 13th Street, Hays, KS 67601-2651                      | Phone 785.261.6250 |









Conservation Division District Office No. 1 210 E. Frontview, Suite A Dodge City, KS 67801



Phone: 620-682-7933 http://kcc.ks.gov/

Laura Kelly, Governor

Andrew J. French, Chairperson Dwight D. Keen, Commissioner Annie Kuether, Commissioner

September 26, 2023

MELODY FLETCHER
Oil Producers, Inc. of Kansas
1710 WATERFRONT PKWY
WICHITA, KS 67206-6603

Re: Temporary Abandonment API 15-047-21398-00-00 REAVES 2 NW/4 Sec.01-24S-16W Edwards County, Kansas

## Dear MELODY FLETCHER:

"Your temporary abandonment (TA) application for the well listed above has been approved. In accordance with K.A.R. 82-3-111 the TA status of this well will expire 09/26/2024.

- \* If you return this well to service or plug it, please notify the District Office.
- \* If you sell this well you are required to f