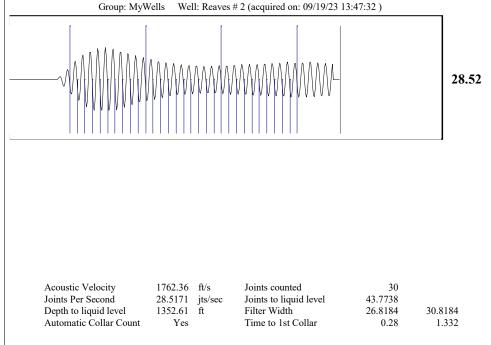

| KCC District Office #4 - 2301 E. 13th Street, Hays, KS 67601-2651                      | Phone 785.261.6250 |









Conservation Division District Office No. 1 210 E. Frontview, Suite A Dodge City, KS 67801



Phone: 620-682-7933 http://kcc.ks.gov/

Laura Kelly, Governor

Andrew J. French, Chairperson Dwight D. Keen, Commissioner Annie Kuether, Commissioner

September 26, 2023

MELODY FLETCHER
Oil Producers, Inc. of Kansas
1710 WATERFRONT PKWY
WICHITA, KS 67206-6603

Re: Temporary Abandonment API 15-047-21398-00-00 REAVES 2 NW/4 Sec.01-24S-16W Edwards County, Kansas

## Dear MELODY FLETCHER:

"Your temporary abandonment (TA) application for the well listed above has been approved. In accordance with K.A.R. 82-3-111 the TA status of this well will expire 09/26/2024.

- \* If you return this well to service or plug it, please notify the District Office.
- \* If you sell this well you are required to fil